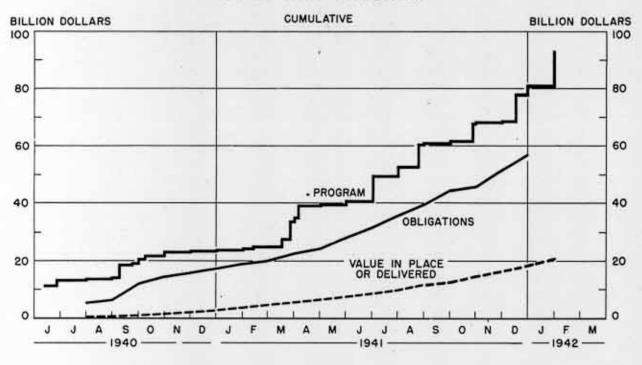

#### TOTAL UNITED STATES WAR PROGRAM

| FINANCIAL PROGRAM                     | Cum. 6/1                        | 1/40 to                        | Monthly         |                  |          |                 |  |  |
|---------------------------------------|---------------------------------|--------------------------------|-----------------|------------------|----------|-----------------|--|--|
| SUMMARY                               | End 1st<br>full year<br>6/30/41 | End of<br>December<br>12/31/41 | January<br>1941 | December<br>1941 |          | Februar<br>1942 |  |  |
| TOTAL WAR PROGRAM IN U.S. a           |                                 |                                | (Million        | dollars)         |          |                 |  |  |
| Program                               | 40,861                          | 80,569                         | 460             | 12,196           | p 17,218 | p 15,25         |  |  |
| Unobligated balance                   | 9,274                           |                                | _               | -                | - 1010   | 10,00           |  |  |
| Obligations<br>Value delivered and/or | 31,587                          | 56,534                         | 1,604           | 5,093            | p 8,463  | n.a             |  |  |
| in place                              | 8,547                           | 18,573                         | 778             | 2,158            | P 2,425  | P 2,61          |  |  |
| Checks paid d                         | 8,535                           |                                | 772             | 2,170            | 2,298    |                 |  |  |
| U. S. FINANCED PROGRAM b              |                                 |                                |                 |                  |          |                 |  |  |
| Program                               | 37,075                          | 76,473                         | 228             | 12,144           | 17,218   | p 15,25         |  |  |
| Unobligated balance                   | 9,274                           | 24,035                         | -               | -                | 11,010   | 10,20           |  |  |
| Obligations                           | 27,801                          | 52,438                         | 1,372           | 5,041            | 8,463    | n.a             |  |  |
| Checks paid d                         | 6,431                           | 15,251                         | 589             | 1,997            | 2,230    | P 2,33          |  |  |
| TREASURY GENERAL FUND C               |                                 |                                |                 |                  |          |                 |  |  |
| Program                               | 34,452                          | 71,343                         | _               | 11,057           | 16,464   | p 15,250        |  |  |
| Unobligated balance                   | 7,802                           | 22,479                         | -               |                  | -        | 10,20           |  |  |
| Obligations                           | 26,650                          | 48,869                         | 1,308           | 4,632            | 7,704    | n.a             |  |  |
| Checks paid by U. S.                  |                                 |                                |                 | .,               | .,       |                 |  |  |
| Treasury d                            | 6,081                           | 14,295                         | 569             | 1,847            | 2,101    | 2,20            |  |  |
| MUNITIONS PROD. & WAR CONSTRUC        | TION                            |                                |                 |                  |          |                 |  |  |
| Program                               | 37,027                          | 69,305                         | 369             | 10.505           | P 16,746 | P 14,802        |  |  |
| Unobligated balance                   | 7,597                           | 18,372                         | -               |                  | 10,710   | 11,00           |  |  |
| Obligations                           | 29,430                          | 50,933                         | 1,452           | 4,412            | P 7,487  | n.a.            |  |  |
| Value delivered and/or                |                                 |                                |                 | .,               |          |                 |  |  |
| in place e                            | 6,795                           | 14,750                         | 640             | 1,755            | P 2,015  | p 2,190         |  |  |
| Value not delivered nor               |                                 |                                |                 |                  |          | ~,              |  |  |
| in place                              | 22,635                          | 36,183                         | -               | -                | -        | -               |  |  |
| NON-MUNITIONS ITEMS, TOTAL            |                                 | - 1                            |                 |                  |          |                 |  |  |
| Program                               | 3,834                           | 11,264                         | 91              | 1,691            | P 472    | p 448           |  |  |
| Unobligated balance                   | 1,677                           | 5,663                          | -               | -,001            | -        |                 |  |  |
| Obligations                           | 2,157                           | 5,601                          | 152             | 681              | P 976    | n.a.            |  |  |
| Checks issued by agencies e           | 1,752                           | 3,823                          | 138             | 403              | P 410    | P 425           |  |  |

Table continued on page VII.

Graph appears on opposite page.

For footnotes see Page XII.