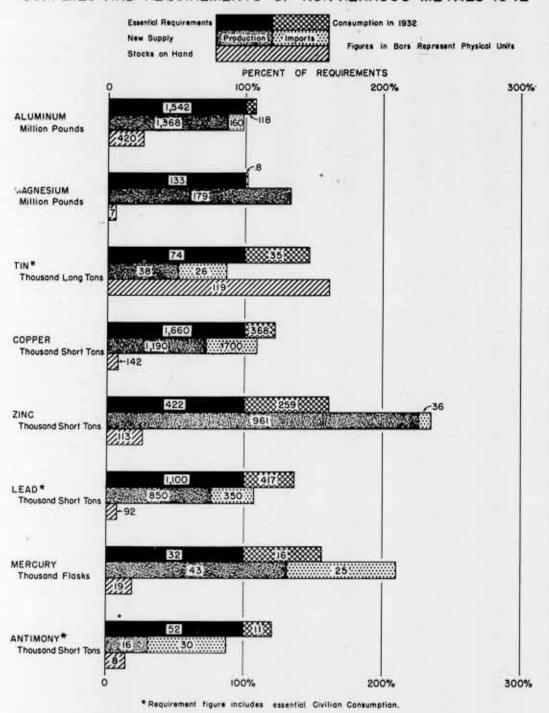

s own new facilities for smelting. Furthermore, the United States must now plan to provide part of the requirements of refined tin for the other United Nations in addition to meeting its own domestic requirements. Tin ore has been coming from Bolivia to the United States for some months; the continuation of this flow of ore will depend entirely upon the maintenance of ocean shipping facilities. The new smelter at Texas City, Texas which is expected to produce about 15 thousand long tons this year, more than one-fifth of the United States' new supply in 1942, has sufficient ore on hand to provide more than a year's continuous operation.

The direct military requirements of refined tin account for about one-fifth of the total essen-

### SUPPLIES AND REQUIREMENTS OF NON-FERROUS METALS 1942



# SUPPLIES AND REQUIREMENTS OF STEEL AND FERRO-ALLOYS, 1942 \*

SHORTAGES OF STEEL AND FERRO-ALLOYS ARE THREATENED FOR THE MUNITIONS PROGRAM OF 1942. MOST EFFECTIVE IN REDUCING THESE THREATS WILL BE MEASURES OF CONSERVATION, THE DEVELOPMENT AND USE OF SUBSTITUTES, SEVERE RESTRICTIONS OF CIVILIAN CONSUMPTION, REVISIONS OF PROCESSING SPECIFICATIONS AND ALLOYING FORMULAS, AND THE ACQUISITION OF ALL POSSIBLE NEW SUPPLIES.

hortages of steel and ferroalloys are threatened for the 1942 munitions program. ficiencies in the supplies of these metals are imminent in spite of planned increases in production, expected imports, substitutions, and severe restrictions on civilian consumption. The estimates of military requirements do not include allowances for a division of our raw materials with other