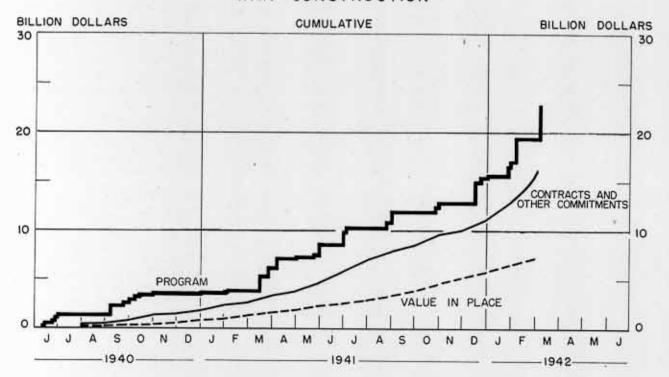

| p 85                   | p 100            | n.a.               |
| OTHER MUNITIONS AND SUPPLIES                          |                                 |                                |                      |                        |                  |                    |
| Program<br>Contracts and other                        | 3,968                           |                                |                      | P 1,063                | P 788            |                    |
| commitments Value delivered                           | 2,940                           |                                | P 7,757<br>P 3,565   | 626<br>P 365           | P 1,285<br>P 385 | 511 i              |

Table continued on Page VII.

Graph appears on opposite page.

# WAR CONSTRUCTION



|                                | Cun                             | . 6/11/40                      | t   | 0                            | Monthly |                 |     |                |   |                       |  |
|--------------------------------|---------------------------------|--------------------------------|-----|------------------------------|---------|-----------------|-----|----------------|---|-----------------------|--|
| FINANCIAL PROGRAM<br>SUMMARY   | End 1st<br>full year<br>6/30/41 | End of<br>December<br>12/31/41 | 7   | End of<br>ebruary<br>2/28/42 |         | January<br>1942 | F   | bruary<br>1942 |   | ch 1-18<br>1942       |  |
|                                |                                 |                                |     | (Million