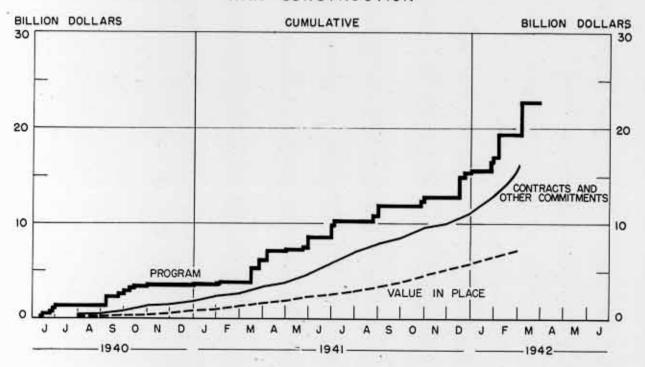

#### WAR CONSTRUCTION

#### TOTAL UNITED STATES WAR PROGRAM

|                                            |                                 |                                | Monthly         |                  |            |               |                 |             |
|--------------------------------------------|---------------------------------|--------------------------------|-----------------|------------------|------------|---------------|-----------------|-------------|
| FINANCIAL PROGRAM                          | End 1st<br>full year<br>6/30/41 | End of<br>December<br>12/31/41 | January<br>1941 | December<br>1941 | 10.534.710 | nuary<br>1942 | Februar<br>1942 |             |
| 4                                          |                                 | , nnm, tr                      | (Million        |                  |            |               |                 |             |
| WAR CONSTRUCTION, TOTAL (LANI              | DING 1                          | AAAAA (TIIO                    | DOWN OF WA      | R CONSTRUC       | TIU        | N .           |                 |             |
| Program                                    |                                 |                                | 140             | 0.000            | D          | 1 700         | p               |             |
| Unobligated balance                        | 8,461                           | 200 miles (100 miles)          |                 | 2,878            | •          | 1,366         |                 | 2,564       |
| Obligations                                | 2,696<br>5,765                  | 4,443                          |                 | 1 005            | p          | 2 641         |                 |             |
| Value in place 6                           | 2,505                           |                                |                 | 1,085            | p          | 1,641         | p               | n.g.        |
| Value not in place                         | 3,260                           |                                |                 | -                |            | 700           | •               | 700         |
| INDUSTRIAL FACILITIES (LAND,               | BLDGS FOI                       | ITP )                          |                 |                  |            |               |                 |             |
| Program                                    | 5,120                           | 8,112                          | 147             | 555              | p          | 1,365         | p               | 1,586       |
| Obligations                                | 2,865                           | 6,318                          | 335             | 837              | p          | 1,211         |                 | n.a.        |
| Value in place                             | 960                             | 2,800                          | 80              | 400              | p          | 430           | p               | 425         |
| INDUSTRIAL FACILITIES, BUILDI              | NGS ONLY                        |                                |                 |                  |            |               |                 |             |
| Program                                    | 1,607                           | 3,137                          | n.a.            | 153              |            | 774           |                 | n.a.        |
| Value in place                             | 575                             | 1,753                          | n.a.            | 209              |            | 230           | p               | 222         |
| POSTS, DEPOTS, STATIONS                    |                                 |                                |                 |                  |            |               |                 |             |
| Program                                    | 2,849                           | 6,063                          | _               | 1,573            |            | 1             | p               | 978         |
| Obligations                                | 2,625                           | 4,381                          | 88              | 246              |            | 425           |                 | n.a.        |
| Value in place                             | 1,430                           | 2,670                          | 190             | 240              | P          | 240           | P               | 240         |
| DEFENSE HOUSING                            |                                 |                                |                 |                  |            |               |                 |             |
| Program                                    | 492                             | 1,392                          | -               | 750              |            | 0             |                 | 0           |
| Obligations                                | 275                             | 425                            | 26              | 2                | p          | 5             |                 | n.e.        |
| Value in place                             | 115                             | 340                            | 10              | 40               |            | 30            |                 | 35          |
|                                            |                                 | BREA                           | KDOWN OF        | NON-MUNITI       | ons        |               |                 |             |
| NON-MUNITIONS, TOTAL                       |                                 |                                |                 |                  | 70         |               | p               |             |
| Program                                    | 3,834                           | 11,264                         | 91              | 1,691            | Þ          | 472           |                 | 448         |
| Unobligated balance                        | 1,677                           | 5,663                          |                 |                  | p          |               |                 | -           |
| Obligations<br>Checks issued by agencies e | 2,157                           | 5,601<br>3,823                 | 152<br>138      | 681<br>403       | p          | 976<br>410    | p               | n.a.<br>425 |
| STOCKPILE                                  | -0.02                           | 2003785                        | 1000            | 1200             |            |               |                 |             |
| Program                                    | 983                             | 2,399                          | 85              | 768              |            | 310           | р               | 0           |
| Obligations                                | 470                             | 1,050                          | 28              | 90               | p          | 0             |                 | Vic 195     |
| Checks issued by agencies                  | 192                             | 488                            | 14              | 83               | p          | 80            | p               | n.a.<br>85  |
| AGRICULTURAL EXPORTS (LEND-LE              | ASE)                            |                                |                 |                  |            |               |                 |             |
| Program                                    | 625                             | 1,522                          | _               | 0                |            | 0             | P               | 111         |
| Obligations                                | 66                              | 561                            |                 | 108              |            | 99            |                 | n.a.        |
| Checks issued by agencies                  | 1                               | 211                            | 1922            | 40               | p          | 45            | P               | 50          |