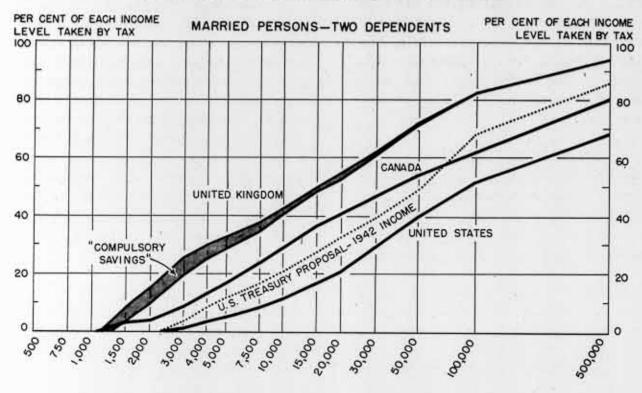

level of individual income taxation has long been substantially higher than in the United States. The most recent schedule of rates and exemptions was that adopted under the terms of the Budget of April 1941. The average effective rates under this schedule for married persons with two dependents and for single persons with no dependents are shown in Chart 2 for sample income levels, with a comparison of the most recent Canadian and American income tax schedules. These comparisons are for central government individual income taxes only and make no allowance for the fact that varying levels of State and Provincial income taxes are imposed in the United States and Cana-

# CHART 2-INDIVIDUAL INCOME TAXES AVERAGE EFFECTIVE NORMAL AND SURTAX RATES UNDER VARIOUS RATE SCHEDULES FOR 1941 INCOME





da, and the fact that the United Kingdom does not have a normal corporate income tax of the sort used in the United States and Canada.

United Kingdom and Canadian exemptions are considerably lower than in the United States. In the United Kingdom the average effective rate rises steeply, reaching a level of 25% for married persons with two dependents on incomes as low as \$3,000. At this point a similar American family under the new higher 1941 rates, effective March 15, will pay only 2%. The Canadian rates are roughly midway between the United Kingdom and United States rates. At a few sample income levels for a single person with no dependents the actual income tax assessments in the three countries would be as indicated in the accompanying table.

The United Kingdom introduced a nove