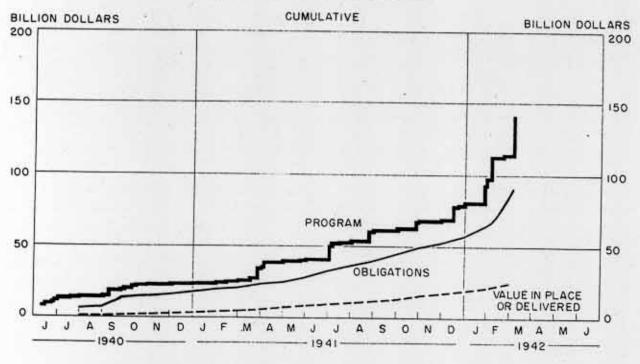

#### WAR CONSTRUCTION

#### TOTAL UNITED STATES WAR PROGRAM

|                                            |                                 |                                | Monthly         |                  |            |               |                 |             |
|--------------------------------------------|---------------------------------|--------------------------------|-----------------|------------------|------------|---------------|-----------------|-------------|
| FINANCIAL PROGRAM                          | End 1st<br>full year<br>6/30/41 | End of<br>December<br>12/31/41 | January<br>1941 | December<br>1941 | 10.534.710 | nuary<br>1942 | Februar<br>1942 |             |
| 4                                          |                                 | , nnm, tr                      | (Million        |                  |            |               |                 |             |
| WAR CONSTRUCTION, TOTAL (LANI              | DING 1                          | AAAAA (TIIO                    | DOWN OF WA      | R CONSTRUC       | TIU        | N .           |                 |             |
| Program                                    |                                 |                                | 140             | 0.000            | D          | 1 700         | p               |             |
| Unobligated balance                        | 8,461                           | 200 miles (100 miles)          |                 | 2,878            | •          | 1,366         |                 | 2,564       |
| Obligations                                | 2,696<br>5,765                  | 4,443                          |                 | 1 005            | p          | 2 641         |                 |             |
| Value in place 6                           | 2,505                           |                                |                 | 1,085            | p          | 1,641         | p               | n.g.        |
| Value not in place                         | 3,260                           |                                |                 | -                |            | 700           | •               | 700         |
| INDUSTRIAL FACILITIES (LAND,               | BLDGS FOI                       | ITP )                          |                 |                  |            |               |                 |             |
| Program                                    | 5,120                           | 8,112                          | 147             | 555              | p          | 1,365         | p               | 1,586       |
| Obligations                                | 2,865                           | 6,318                          | 335             | 837              | p          | 1,211         |                 | n.a.        |
| Value in place                             | 960                             | 2,800                          | 80              | 400              | p          | 430           | p               | 425         |
| INDUSTRIAL FACILITIES, BUILDI              | NGS ONLY                        |                                |                 |                  |            |               |                 |             |
| Program                                    | 1,607                           | 3,137                          | n.a.            | 153              |            | 774           |                 | n.a.        |
| Value in place                             | 575                             | 1,753                          | n.a.            | 209              |            | 230           | p               | 222         |
| POSTS, DEPOTS, STATIONS                    |                                 |                                |                 |                  |            |               |                 |             |
| Program                                    | 2,849                           | 6,063                          | _               | 1,573            |            | 1             | p               | 978         |
| Obligations                                | 2,625                           | 4,381                          | 88              | 246              |            | 425           |                 | n.a.        |
| Value in place                             | 1,430                           | 2,670                          | 190             | 240              | P          | 240           | P               | 240         |
| DEFENSE HOUSING                            |                                 |                                |                 |                  |            |               |                 |             |
| Program                                    | 492                             | 1,392                          | -               | 750              |            | 0             |                 | 0           |
| Obligations                                | 275                             | 425                            | 26              | 2                | p          | 5             |                 | n.e.        |
| Value in place                             | 115                             | 340                            | 10              | 40               |            | 30            |                 | 35          |
|                                            |                                 | BREA                           | KDOWN OF        | NON-MUNITI       | ons        |               |                 |             |
| NON-MUNITIONS, TOTAL                       |                                 |                                |                 |                  | 70         |               | p               |             |
| Program                                    | 3,834                           | 11,264                         | 91              | 1,691            | Þ          | 472           |                 | 448         |
| Unobligated balance                        | 1,677                           | 5,663                          |                 |                  | p          |               |                 | -           |
| Obligations<br>Checks issued by agencies e | 2,157                           | 5,601<br>3,823                 | 152<br>138      | 681<br>403       | p          | 976<br>410    | p               | n.a.<br>425 |
| STOCKPILE                                  | -0.02                           | 2003785                        | 1000            | 1200             |            |               |                 |             |
| Program                                    | 983                             | 2,399                          | 85              | 768              |            | 310           | р               | 0           |
| Obligations                                | 470                             | 1,050                          | 28              | 90               | p          | 0             |                 | Vic 195     |
| Checks issued by agencies                  | 192                             | 488                            | 14              | 83               | p          | 80            | p               | n.a.<br>85  |
| AGRICULTURAL EXPORTS (LEND-LE              | ASE)                            |                                |                 |                  |            |               |                 |             |
| Program                                    | 625                             | 1,522                          | _               | 0                |            | 0             | P               | 111         |
| Obligations                                | 66                              | 561                            |                 | 108              |            | 99            |                 | n.a.        |
| Checks issued by agencies                  | 1                               | 211                            | 1922            | 40               | p          | 45            | P               | 50          |