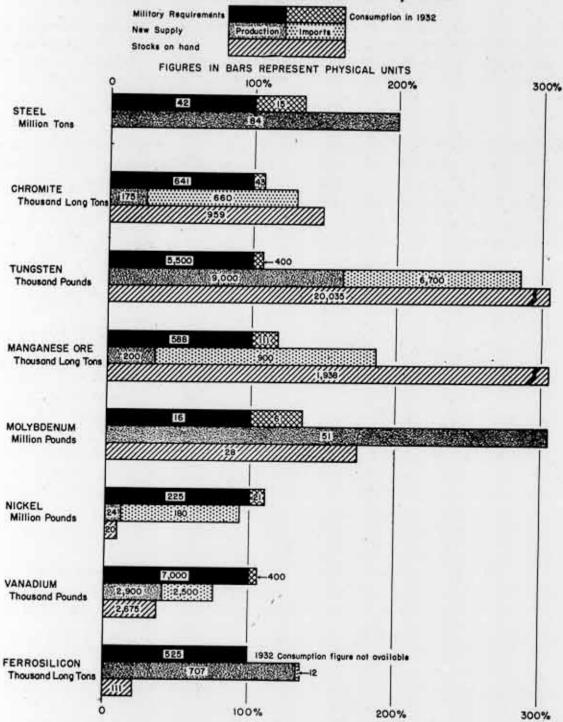

7,000                | 12,985               | -                     | 0        | 0         | 0          |
| Allocations                  | 5,177                | 11,148               | -                     | 1,949    | 892       | 232        |
| Obligations                  | 2,458                | 6,282                | =                     | 1,026    | 1,068     | 1,146      |
| Checks paid by U. S.         |                      |                      |                       |          |           |            |
| Treasury                     | 21                   | 910                  | 2                     | 256      | 368       | 432        |

Table continued on following page.

For footnotes see Page X.

.

# MILITARY REQUIREMENTS AND SUPPLIES OF STEEL AND FERRO-ALLOYS, 1942



WAR PROGRESS SERIES
TOTAL UNITED STATES WAR PROGRAM

|