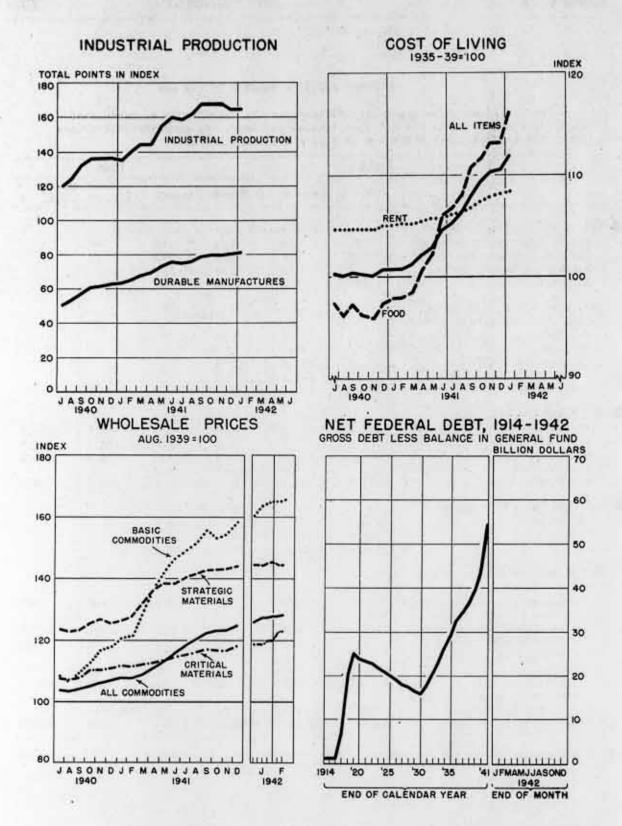

|
| Surplus, total, dly av. (thous) | 133     | 110      | 75         | 60      | 60             | -                 |
| Box cars                        | 57      | 43       | 27         | 22      | 21             |                   |
| Coal cars                       | 47      | 42       | 32         | 22      | 23             |                   |
| Bad orders cars, total,1st      | -       | 17.7     |            | ~~      |                |                   |
| of month (thous.)               | 153     | 109      | 68         | 62      | (Teb.1)61      |                   |
| Power prod. (Mil. kwh.)         | 12,094  | 13,641   |            | P15,730 | 3,475          | 3,422             |

Oraph appears on following page.

P Preliminary data. \* Revised data. \* June, 1940



|                                          | 1940    | 19         | 41         |            | 1942           |                   |
|------------------------------------------|---------|------------|------------|------------|----------------|-------------------|
|                                          | July    | January    | December   | January    | Yeek<br>Jeb. 7 | ending<br>Feb. 14 |
| NATIONAL INCOME<br>Total income payments | 75.2    | (Bill:     | on dollars |            | rate)          |                   |
| FEDERAL DEBT                             |         | (Bill:     | on dollars | end of     | month)         |                   |
| Net public debt                          | 41.6    | 43.9       |            |            |                |                   |
|