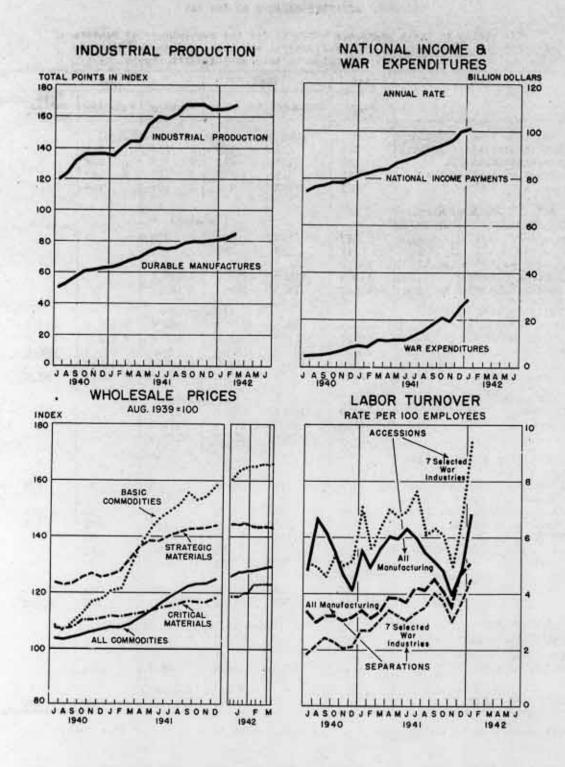

|

<sup>&#</sup>x27; Graph appears on following page.

P Preliminary data.

<sup>\*</sup> June 1940.



|                             | 1940    |             | 941         | 1 1075       | 1942       |                 |  |
|-----------------------------|---------|-------------|-------------|--------------|------------|-----------------|--|
|                             |         |             |             |              |            | Vock            |  |
|                             | July    | January     | Decembe     | r January    | February   | ending<br>March |  |
| EMPLOYMENT                  | 20,123  | 1           | (Thomas     | nd workers   |            |                 |  |
| Total civil nonagricultural | 35,904  | 37,142      |             | P 39,838     | 1          |                 |  |
| Total WPA employment        | 1,655   | 1,890       |             | 1,024        |