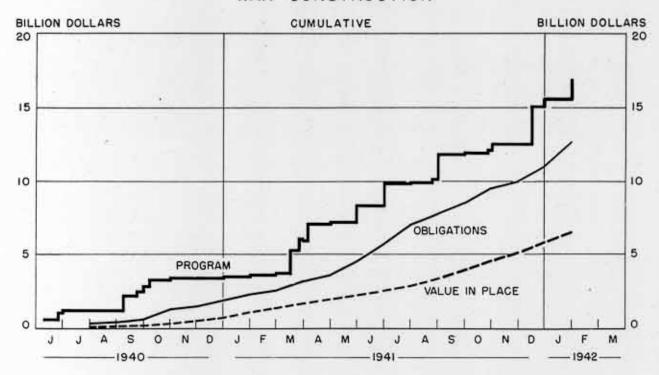

#### WAR CONSTRUCTION

#### TOTAL UNITED STATES WAR PROGRAM

|                                            |                                 |                                | Monthly         |                  |            |               |                 |             |
|--------------------------------------------|---------------------------------|--------------------------------|-----------------|------------------|------------|---------------|-----------------|-------------|
| FINANCIAL PROGRAM                          | End 1st<br>full year<br>6/30/41 | End of<br>December<br>12/31/41 | January<br>1941 | December<br>1941 | 10.534.710 | nuary<br>1942 | Februar<br>1942 |             |
| 4                                          |                                 | , nnm, tr                      | (Million        |                  |            |               |                 |             |
| WAR CONSTRUCTION, TOTAL (LANI              | DING 1                          | AAAAA (TIIO                    | DOWN OF WA      | R CONSTRUC       | TIU        | N .           |                 |             |
| Program                                    |                                 |                                | 140             | 0.000            | D          | 1 700         | p               |             |
| Unobligated balance                        | 8,461                           | 200 miles (100 miles)          |                 | 2,878            | •          | 1,366         |                 | 2,564       |
| Obligations                                | 2,696<br>5,765                  | 4,443                          |                 | 1 005            | p          | 2 641         |                 |             |
| Value in place 6                           | 2,505                           |                                |                 | 1,085            | p          | 1,641         | p               | n.g.        |
| Value not in place                         | 3,260                           |                                |                 | -                |            | 700           | •               | 700         |
| INDUSTRIAL FACILITIES (LAND,               | BLDGS FOI                       | ITP )                          |                 |                  |            |               |                 |             |
| Program                                    | 5,120                           | 8,112                          | 147             | 555              | p          | 1,365         | p               | 1,586       |
| Obligations                                | 2,865                           | 6,318                          | 335             | 837              | p          | 1,211         |                 | n.a.        |
| Value in place                             | 960                             | 2,800                          | 80              | 400              | p          | 430           | p               | 425         |
| INDUSTRIAL FACILITIES, BUILDI              | NGS ONLY                        |                                |                 |                  |            |               |                 |             |
| Program                                    | 1,607                           | 3,137                          | n.a.            | 153              |            | 774           |                 | n.a.        |
| Value in place                             | 575                             | 1,753                          | n.a.            | 209              |            | 230           | p               | 222         |
| POSTS, DEPOTS, STATIONS                    |                                 |                                |                 |                  |            |               |                 |             |
| Program                                    | 2,849                           | 6,063                          | _               | 1,573            |            | 1             | p               | 978         |
| Obligations                                | 2,625                           | 4,381                          | 88              | 246              |            | 425           |                 | n.a.        |
| Value in place                             | 1,430                           | 2,670                          | 190             | 240              | P          | 240           | P               | 240         |
| DEFENSE HOUSING                            |                                 |                                |                 |                  |            |               |                 |             |
| Program                                    | 492                             | 1,392                          | -               | 750              |            | 0             |                 | 0           |
| Obligations                                | 275                             | 425                            | 26              | 2                | p          | 5             |                 | n.e.        |
| Value in place                             | 115                             | 340                            | 10              | 40               |            | 30            |                 | 35          |
|                                            |                                 | BREA                           | KDOWN OF        | NON-MUNITI       | ons        |               |                 |             |
| NON-MUNITIONS, TOTAL                       |                                 |                                |                 |                  | 70         |               | p               |             |
| Program                                    | 3,834                           | 11,264                         | 91              | 1,691            | Þ          | 472           |                 | 448         |
| Unobligated balance                        | 1,677                           | 5,663                          |                 |                  | p          |               |                 | -           |
| Obligations<br>Checks issued by agencies e | 2,157                           | 5,601<br>3,823                 | 152<br>138      | 681<br>403       | p          | 976<br>410    | p               | n.a.<br>425 |
| STOCKPILE                                  | -0.02                           | 2003785                        | 1000            | 1200             |            |               |                 |             |
| Program                                    | 983                             | 2,399                          | 85              | 768              |            | 310           | р               | 0           |
| Obligations                                | 470                             | 1,050                          | 28              | 90               | p          | 0             |                 | Vic 195     |
| Checks issued by agencies                  | 192                             | 488                            | 14              | 83               | p          | 80            | p               | n.a.<br>85  |
| AGRICULTURAL EXPORTS (LEND-LE              | ASE)                            |                                |                 |                  |            |               |                 |             |
| Program                                    | 625                             | 1,522                          | _               | 0                |            | 0             | P               | 111         |
| Obligations                                | 66                              | 561                            |                 | 108              |            | 99            |                 | n.a.        |
| Checks issued by agencies                  | 1                               | 211                            | 1922            | 40               | p          | 45            | P               | 50          |