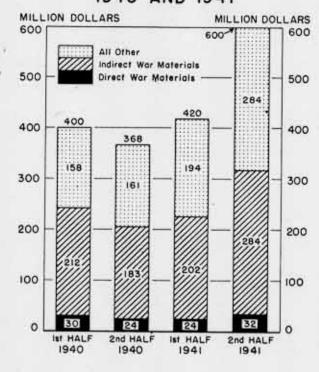

The accompanying chart shows that the value of exports of each of three broad commodity categories, primary war materials, secondary war materials, and "all others" in the last six months of 1941 was the highest half-yearly total during the two year period.

Exports of direct war materials such as airplanes, explosives, and

arms increased from \$30 million in the first half of 1940 to \$32 million in the last half of 1941. During the first six months of 1940

### VALUE OF DOMESTIC EXPORTS TO LATIN AMERICA 1940 AND 1941

such exports constituted 7 percent of total shipments; during the last half of 1941, they represented 5 percent of the total.

The value of exports of indirect war materials including iron and steel products, electrical and industrial machinery, and industrial chemicals increased from \$212 million during the first six months of 1940 to \$284 million during the last half of 1941. Despite this increase in dollar values exports of these materials dropped from 53 percent of the total exports to Latin America in the first half of 1940 to 47 percent in the last six months of 1941.

The value of "all other" commodities, largely consumer goods, exported to Latin America during the first half of 1940 totaled \$158 million, or 40 percent of the total exports to our southern neighbors. During the last half of 1941 exports of these goods totaled \$284 million, or 47 percent of total. Increased shipments of cotton and rayon semimanufactures and manufactures, and dried and canned vegetables and foodstuffs accounted for most of the gains.