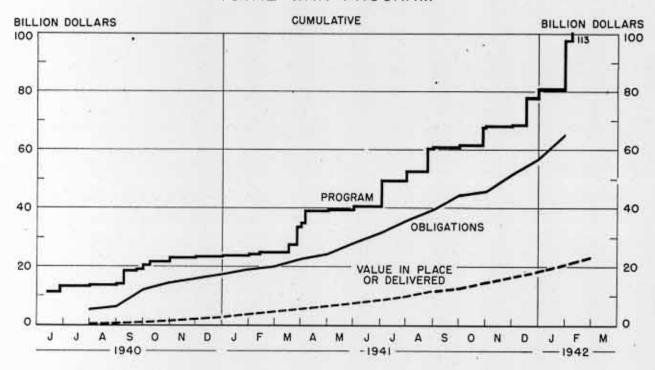

#### TOTAL WAR PROGRAM

BLANK PAGE

#### TOTAL UNITED STATES WAR PROGRAM

| FINANCIAL PROGRAM                     | Cum. 6/1                        | 1/40 to                        | Monthly         |                  |          |                 |  |  |
|---------------------------------------|---------------------------------|--------------------------------|-----------------|------------------|----------|-----------------|--|--|
| SUMMARY                               | End 1st<br>full year<br>6/30/41 | End of<br>December<br>12/31/41 | January<br>1941 | December<br>1941 |          | Februar<br>1942 |  |  |
| TOTAL WAR PROGRAM IN U.S. a           |                                 |                                | (Million        | dollars)         |          |                 |  |  |
| Program                               | 40,861                          | 80,569                         | 460             | 12,196           | p 17,218 | p 15,25         |  |  |
| Unobligated balance                   | 9,274                           |                                | _               | -                | - 1010   | 10,00           |  |  |
| Obligations<br>Value delivered and/or | 31,587                          | 56,534                         | 1,604           | 5,093            | p 8,463  | n.a             |  |  |
| in place                              | 8,547                           | 18,573                         | 778             | 2,158            | P 2,425  | P 2,61          |  |  |
| Checks paid d                         | 8,535                           |                                | 772             | 2,170            | 2,298    |                 |  |  |
| U. S. FINANCED PROGRAM b              |                                 |                                |                 |                  |          |                 |  |  |
| Program                               | 37,075                          | 76,473                         | 228             | 12,144           | 17,218   | p 15,25         |  |  |
| Unobligated balance                   | 9,274                           | 24,035                         | -               | -                | 11,010   | 10,20           |  |  |
| Obligations                           | 27,801                          | 52,438                         | 1,372           | 5,041            | 8,463    | n.a             |  |  |
| Checks paid d                         | 6,431                           | 15,251                         | 589             | 1,997            | 2,230    | P 2,33          |  |  |
| TREASURY GENERAL FUND C               |                                 |                                |                 |                  |          |                 |  |  |
| Program                               | 34,452                          | 71,343                         | _               | 11,057           | 16,464   | p 15,250        |  |  |
| Unobligated balance                   | 7,802                           | 22,479                         | -               |                  | -        | 10,20           |  |  |
| Obligations                           | 26,650                          | 48,869                         | 1,308           | 4,632            | 7,704    | n.a             |  |  |
| Checks paid by U. S.                  |                                 |                                |                 | .,               | .,       |                 |  |  |
| Treasury d                            | 6,081                           | 14,295                         | 569             | 1,847            | 2,101    | 2,20            |  |  |
| MUNITIONS PROD. & WAR CONSTRUC        | TION                            |                                |                 |                  |          |                 |  |  |
| Program                               | 37,027                          | 69,305                         | 369             | 10.505           | P 16,746 | P 14,802        |  |  |
| Unobligated balance                   | 7,597                           | 18,372                         | -               |                  | 10,710   | 11,00           |  |  |
| Obligations                           | 29,430                          | 50,933                         | 1,452           | 4,412            | P 7,487  | n.a.            |  |  |
| Value delivered and/or                |                                 |                                |                 | .,               |          |                 |  |  |
| in place e                            | 6,795                           | 14,750                         | 640             | 1,755            | P 2,015  | p 2,190         |  |  |
| Value not delivered nor               |                                 |                                |                 |                  |          | ~,              |  |  |
| in place                              | 22,635                          | 36,183                         | -               | -                | -        | -               |  |  |
| NON-MUNITIONS ITEMS, TOTAL            |                                 | - 1                            |                 |                  |          |                 |  |  |
| Program                               | 3,834                           | 11,264                         | 91              | 1,691            | P 472    | p 448           |  |  |
| Unobligated balance                   | 1,677                           | 5,663                          | -               | -,001            | -        |                 |  |  |
| Obligations                           | 2,157                           | 5,601                          | 152             | 681              | P 976    | n.a.            |  |  |
| Checks issued by agencies e           | 1,752                           | 3,823                          | 138             | 403              | P 410    | P 425           |  |  |

Table continued on page VII.

Graph appears on opposite page.

For footnotes see Page XII.