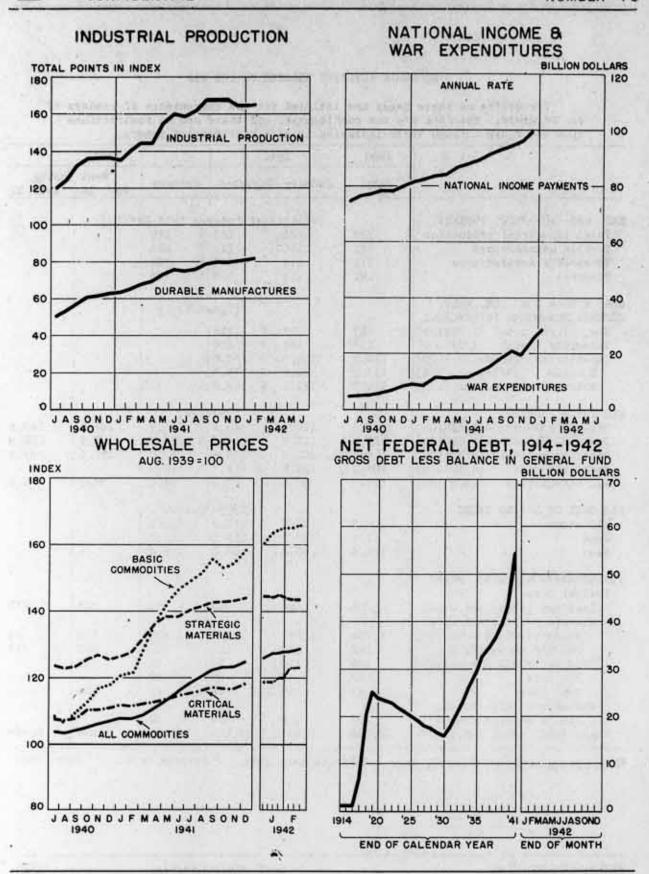

#### Hours and Earnings in War Manufacturing Industries, January 1942

Working hours and average hourly earnings rose substantially in January in most industries closely related to the War effort. Average weekly hours worked per wage earnprevious highs for er exceeded 10<sup>8</sup> of 13 selected key war industries. In these 10 industries average weekly hours in January ranged from 43.8 to 55.0. In contrast, the average for all durable goods industries combined was 43.7 hours and for nondurable goods industries 39.1 hours. Working hours in explosives, the only key war industry reporting a material decrease, declined from 47.0 in December to 44.9 in January. Blast furnaces, steel works, and rolling mills and the smelting and refining industries maintained the individual work week at approximately 40 hours.

Bill passed on February 7, 1942.

Average hourly earnings of wage earners increased in each of the selected war industries. Earnings averaging over one dollar an hour were reported by the engines and turbines industry (111.4 cents) and the shipbuilding industry (107.9 cents). In all but two of the 13 selected war industries (foundry and machine shop products, and smelting and refining), average hourly earnings in January exceeded the average for the durable goods industries. Average hourly earnings in all manufacturing industries combined advanced from 78.7

cents in December to 80.1 cents in January,—or approximately two percent. The corresponding increase for the durable goods industries was from 87.1 cents to 88.9 cents.

Ammunition, 43.8 hours per week; electrical machinery, 45.4; aluminum manufactures, 45.9; brass, bronze, and copper products, 46.1; foundry and machine shop products, 46.9; shipbuilding, 48.2; aircraft, 48.7; engines, turbines, etc., 51.1; firearms, 53.1; machine tools, 55.0.