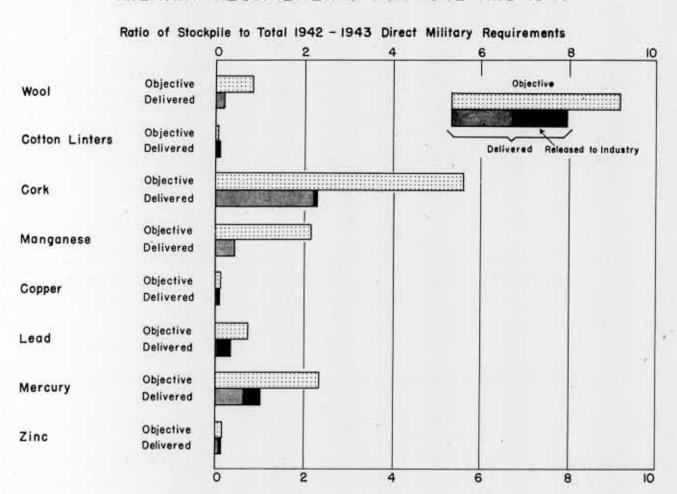

s from the stockpile reserves of 14 materials shown in Charts 1 and 2 have already aided in keeping essential military production going. In fact, the seriousness of our situation with respect to some of these raw materials is indicated by the large proportions of the reserves which have already been released to industry. For cork, copper, lead, manganese, wool, zinc, shown in Chart 1, and other materials not shown on the chart, a continuation of the stock-pile program is still possible. For these materials procurement activities and shipping arrangements must continue to be closely integrated to obtain a continued accumulation. Plans are being made with other members of the United Nations in order

#### CHART I - RELATIONSHIP OF STOCKPILE TO DIRECT MILITARY REQUIREMENTS FOR 1942 AND 1943



to complete stockpile objectives for these materials, without regard for the usual procurement economies.

For the materials shown in Chart 2 the original concept of the stockpile has little meaning; quantities of these materials equal to direct military requirements in 1942 and 1943 can be accumulated only by the adoption of most stringent conservation methods. For these, non-essential civilian consumption should be eliminated; moreover, every possible substitute, even for military use, should be developed.

# CHART 2- RELATIONSHIP OF STOCKPILE TO DIRECT MILITARY REQUIREMENTS FOR 1942 AND 1943



Fibers, Fabrics, and Rubber. There is little prospect that substantial additions can be made to the present stockpiles of rubber, kapok, manila fiber, or silk. The objective of 1.9 million tons