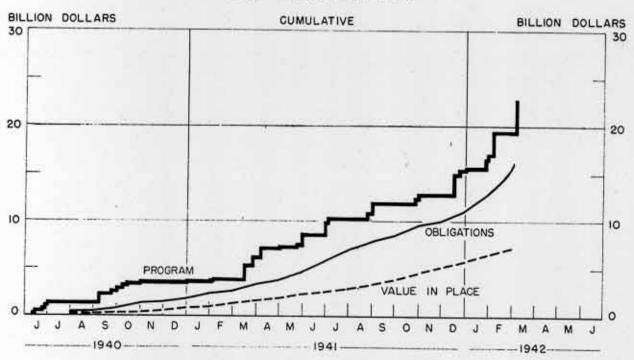

#### TOTAL UNITED STATES WAR PROGRAM

|                               | Cum. 6/1                        | 1/40 to                        | Monthly         |                  |                 |                  |  |
|-------------------------------|---------------------------------|--------------------------------|-----------------|------------------|-----------------|------------------|--|
| FINANCIAL PROGRAM             | End 1st<br>full year<br>6/30/41 | End of<br>December<br>12/31/41 | January<br>1941 | December<br>1941 | January<br>1942 | February<br>1942 |  |
|                               |                                 | 77744770                       |                 | dollars)         |                 |                  |  |
|                               |                                 | BREAKDO                        | MM OF MUN.      | ITIONS PRO       | DUCTION         | F                |  |
| MUNITIONS PRODUCTION, TOTAL   |                                 |                                |                 |                  |                 |                  |  |
| Program                       | 28,566                          | 53,738                         | 222             | 7,627            | P 15,380        | P 12,238         |  |
| Unobligated balance           | 4,901                           | 13,929                         | -               | .,               | 10,000          | 20,000           |  |
| Obligations                   | 23,665                          | 39,809                         | 1,003           | 3,327            | P 5,846         | n.a.             |  |
| Value delivered and/or in     | 20,000                          | 00,000                         | 2,000           | 0,00.            | 0,040           |                  |  |
| place •                       | 4,290                           | 8,940                          | 360             | 1,075            | P 1,315         | P 1,490          |  |
| Value not delivered nor in    | (A. ( ) (A. ( ) )               | -,                             | 7.77            | 2,0.0            | 2,020           |                  |  |
| place                         | 19,375                          | 30,869                         | ~               | -                | 2               |                  |  |
| AIRPLANES, PARTS & ACCESORIES |                                 |                                |                 |                  |                 |                  |  |
| Program                       | 8,582                           | 15,072                         | 81              | 1,788            | P 9,011         | P 4,377          |  |
| Obligations                   | 7,381                           | 13,298                         | 152             | 1,443            | P 429           | n.a.             |  |
| Value delivered               | 1,010                           | 2,265                          | 85              | 290              | P 345           | P 420            |  |
| ORDNANCE                      |                                 |                                |                 |                  |                 |                  |  |
| Program                       | 7,778                           | 17,488                         | 70              | 3,902            | P 1,581         | p 1,882          |  |
| Obligations                   | 5,418                           | 10,354                         | 200             | 610              | P 2,908         | n.a.             |  |
| Value delivered               | 700                             | 1,685                          | 45              | 250              | P 285           | p 315            |  |
| NAVAL SHIPS                   |                                 |                                | 2.1             |                  |                 |                  |  |
| Program                       | 6,796                           | 9,605                          | -               | 872              | 25              | P 5,483          |  |
| Obligations                   | 6,442                           | 7,930                          | 388             | 382              | 277             | n.a.             |  |
| Value delivered and/or in     |                                 |                                | 1               |                  |                 |                  |  |
| place                         | 810                             | 1,665                          | 65              | 200              | P 235           | P 270            |  |
| MERCHANT SHIPS                | 0.000                           |                                |                 |                  |                 |                  |  |
| Program                       | 1,442                           | 3,288                          | 7               | -54              | P 3,750         | P 47             |  |
| Obligations                   | 1,484                           | 2,381                          | 29              | 52               | P 1,606         | n.a.             |  |
| Value delivered and/or in     |                                 |                                |                 |                  |                 |                  |  |
| place                         | 240                             | 510                            | 20              | 70               | P 85            | P 100            |  |
| OTHER MUNITIONS AND SUPPLIES  |                                 |                                |                 |                  |                 |                  |  |
| Program                       | 3,968                           | 8,285                          | 64              | 1,119            | P 1,013         | P 449            |  |
| Obligations                   | 2,940                           | 5,846                          | 234             | 840              | P 626           | n.a.             |  |
| Value delivered               | 1,530                           | 2,815                          | 145             | 265              | P 365           | P 385            |  |

Table continued on page IX. Graph appears on opposite page.

For footnotes see Page XII.

#### WAR CONSTRUCTION