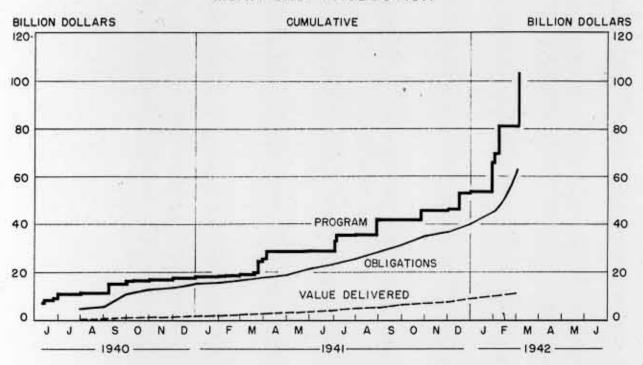

#### TOTAL UNITED STATES WAR PROGRAM

| FINANCIAL PROGRAM                     | Cum. 6/1                        | 1/40 to                        | Monthly         |                  |          |                 |  |  |
|---------------------------------------|---------------------------------|--------------------------------|-----------------|------------------|----------|-----------------|--|--|
| SUMMARY                               | End 1st<br>full year<br>6/30/41 | End of<br>December<br>12/31/41 | January<br>1941 | December<br>1941 |          | Februar<br>1942 |  |  |
| TOTAL WAR PROGRAM IN U.S. a           |                                 |                                | (Million        | dollars)         |          |                 |  |  |
| Program                               | 40,861                          | 80,569                         | 460             | 12,196           | p 17,218 | p 15,25         |  |  |
| Unobligated balance                   | 9,274                           |                                | _               | -                | - 1010   | 10,00           |  |  |
| Obligations<br>Value delivered and/or | 31,587                          | 56,534                         | 1,604           | 5,093            | p 8,463  | n.a             |  |  |
| in place                              | 8,547                           | 18,573                         | 778             | 2,158            | P 2,425  | P 2,61          |  |  |
| Checks paid d                         | 8,535                           |                                | 772             | 2,170            | 2,298    |                 |  |  |
| U. S. FINANCED PROGRAM b              |                                 |                                |                 |                  |          |                 |  |  |
| Program                               | 37,075                          | 76,473                         | 228             | 12,144           | 17,218   | p 15,25         |  |  |
| Unobligated balance                   | 9,274                           | 24,035                         | -               | -                | 11,010   | 10,20           |  |  |
| Obligations                           | 27,801                          | 52,438                         | 1,372           | 5,041            | 8,463    | n.a             |  |  |
| Checks paid d                         | 6,431                           | 15,251                         | 589             | 1,997            | 2,230    | P 2,33          |  |  |
| TREASURY GENERAL FUND C               |                                 |                                |                 |                  |          |                 |  |  |
| Program                               | 34,452                          | 71,343                         | _               | 11,057           | 16,464   | p 15,250        |  |  |
| Unobligated balance                   | 7,802                           | 22,479                         | -               |                  | -        | 10,20           |  |  |
| Obligations                           | 26,650                          | 48,869                         | 1,308           | 4,632            | 7,704    | n.a             |  |  |
| Checks paid by U. S.                  |                                 |                                |                 | .,               | .,       |                 |  |  |
| Treasury d                            | 6,081                           | 14,295                         | 569             | 1,847            | 2,101    | 2,20            |  |  |
| MUNITIONS PROD. & WAR CONSTRUC        | TION                            |                                |                 |                  |          |                 |  |  |
| Program                               | 37,027                          | 69,305                         | 369             | 10.505           | P 16,746 | P 14,802        |  |  |
| Unobligated balance                   | 7,597                           | 18,372                         | -               |                  | 10,710   | 11,00           |  |  |
| Obligations                           | 29,430                          | 50,933                         | 1,452           | 4,412            | P 7,487  | n.a.            |  |  |
| Value delivered and/or                |                                 |                                |                 | .,               |          |                 |  |  |
| in place e                            | 6,795                           | 14,750                         | 640             | 1,755            | P 2,015  | p 2,190         |  |  |
| Value not delivered nor               |                                 |                                |                 |                  |          | ~,              |  |  |
| in place                              | 22,635                          | 36,183                         | -               | -                | -        | -               |  |  |
| NON-MUNITIONS ITEMS, TOTAL            |                                 | - 1                            |                 |                  |          |                 |  |  |
| Program                               | 3,834                           | 11,264                         | 91              | 1,691            | P 472    | p 448           |  |  |
| Unobligated balance                   | 1,677                           | 5,663                          | -               | -,001            | -        |                 |  |  |
| Obligations                           | 2,157                           | 5,601                          | 152             | 681              | P 976    | n.a.            |  |  |
| Checks issued by agencies e           | 1,752                           | 3,823                          | 138             | 403              | P 410    | P 425           |  |  |

Table continued on page VII.

Graph appears on opposite page.

For footnotes see Page XII.