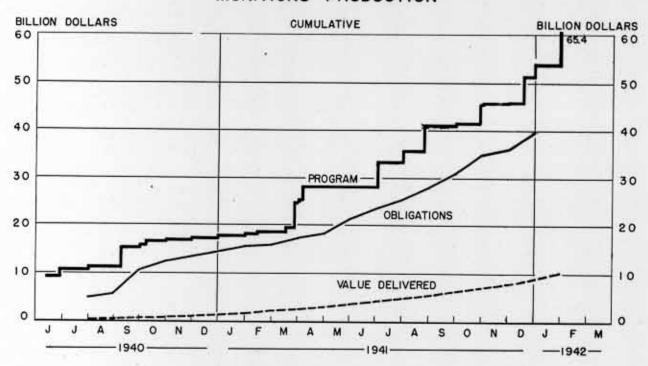

#### MUNITIONS PRODUCTION

#### TOTAL UNITED STATES WAR PROGRAM

|                               | Cum. 6/1                        | 1/40 to                        | Monthly         |                  |                 |                  |  |
|-------------------------------|---------------------------------|--------------------------------|-----------------|------------------|-----------------|------------------|--|
| FINANCIAL PROGRAM             | End 1st<br>full year<br>6/30/41 | End of<br>December<br>12/31/41 | January<br>1941 | December<br>1941 | January<br>1942 | February<br>1942 |  |
|                               |                                 | 77744770                       |                 | dollars)         |                 |                  |  |
|                               |                                 | BREAKDO                        | MM OF MUN.      | ITIONS PRO       | DUCTION         | F                |  |
| MUNITIONS PRODUCTION, TOTAL   |                                 |                                |                 |                  |                 |                  |  |
| Program                       | 28,566                          | 53,738                         | 222             | 7,627            | P 15,380        | P 12,238         |  |
| Unobligated balance           | 4,901                           | 13,929                         | -               | .,               | 10,000          | 20,000           |  |
| Obligations                   | 23,665                          | 39,809                         | 1,003           | 3,327            | P 5,846         | n.a.             |  |
| Value delivered and/or in     | 20,000                          | 00,000                         | 2,000           | 0,00.            | 0,040           |                  |  |
| place •                       | 4,290                           | 8,940                          | 360             | 1,075            | P 1,315         | P 1,490          |  |
| Value not delivered nor in    | (A. ( ) (A. ( ) )               | -,                             | 7.77            | 2,0.0            | 2,020           |                  |  |
| place                         | 19,375                          | 30,869                         | ~               | -                | 2               |                  |  |
| AIRPLANES, PARTS & ACCESORIES |                                 |                                |                 |                  |                 |                  |  |
| Program                       | 8,582                           | 15,072                         | 81              | 1,788            | P 9,011         | P 4,377          |  |
| Obligations                   | 7,381                           | 13,298                         | 152             | 1,443            | P 429           | n.a.             |  |
| Value delivered               | 1,010                           | 2,265                          | 85              | 290              | P 345           | P 420            |  |
| ORDNANCE                      |                                 |                                |                 |                  |                 |                  |  |
| Program                       | 7,778                           | 17,488                         | 70              | 3,902            | P 1,581         | p 1,882          |  |
| Obligations                   | 5,418                           | 10,354                         | 200             | 610              | P 2,908         | n.a.             |  |
| Value delivered               | 700                             | 1,685                          | 45              | 250              | P 285           | p 315            |  |
| NAVAL SHIPS                   |                                 |                                | 2.1             |                  |                 |                  |  |
| Program                       | 6,796                           | 9,605                          | -               | 872              | 25              | P 5,483          |  |
| Obligations                   | 6,442                           | 7,930                          | 388             | 382              | 277             | n.a.             |  |
| Value delivered and/or in     |                                 |                                | 1               |                  |                 |                  |  |
| place                         | 810                             | 1,665                          | 65              | 200              | P 235           | P 270            |  |
| MERCHANT SHIPS                | 0.000                           |                                |                 |                  |                 |                  |  |
| Program                       | 1,442                           | 3,288                          | 7               | -54              | P 3,750         | P 47             |  |
| Obligations                   | 1,484                           | 2,381                          | 29              | 52               | P 1,606         | n.a.             |  |
| Value delivered and/or in     |                                 |                                |                 |                  |                 |                  |  |
| place                         | 240                             | 510                            | 20              | 70               | P 85            | P 100            |  |
| OTHER MUNITIONS AND SUPPLIES  |                                 |                                |                 |                  |                 |                  |  |
| Program                       | 3,968                           | 8,285                          | 64              | 1,119            | P 1,013         | P 449            |  |
| Obligations                   | 2,940                           | 5,846                          | 234             | 840              | P 626           | n.a.             |  |
| Value delivered               | 1,530                           | 2,815                          | 145             | 265              | P 365           | P 385            |  |

Table continued on page IX. Graph appears on opposite page.

For footnotes see Page XII.