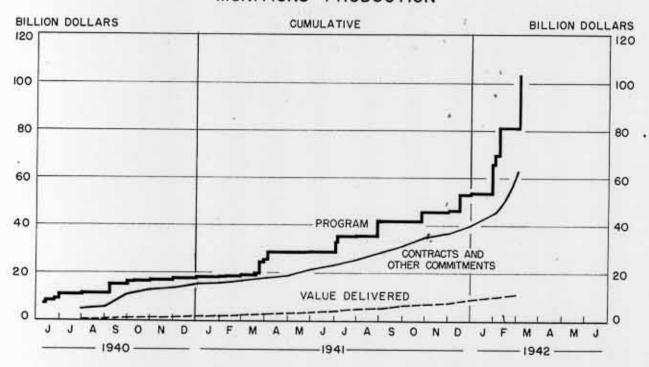

r>Contracts and other                   | 1,677                                  | 5,698 P            |                               |       | -          | 1.                | -          | - 2,010           |  |
| commitments                                                  | 2,157                                  | 5,601 P            | 7,345                         |       | 76         | p 7               | 68         | n.a.              |  |
| Checks issued b                                              | 1,752                                  | 3,823 P            |                               |       | 10         |                   | 25         | n.a.              |  |

Table continued on Page V. Graph appears on following page.

#### TOTAL WAR PROGRAM



#### MUNITIONS PRODUCTION



WAR PROGRESS SERIES

| MOMAT | TOUTHER | QUAMPS. | WAD  | PROGRAM |
|-------|---------|---------|------|---------|
| TOTAL | UNITED  | STATES  | EAL. | FROURAN |

|                                  | Cum. 6/1                        | 1/40 to                        | Monthly                |                        |                  |                 |  |  |  |  |  |
|----------------------------------|---------------------------------|--------------------------------|------------------------|------------------------|------------------|-----------------|--|--|--|--|--|
| FINANCIAL PROGRAM                | End let<br>full year<br>6/30/41 | End of<br>December<br>12/31/41 | December<br>1940       | November<br>1941       | December<br>1941 | January<br>1942 |  |  |  |  |  |
| ×