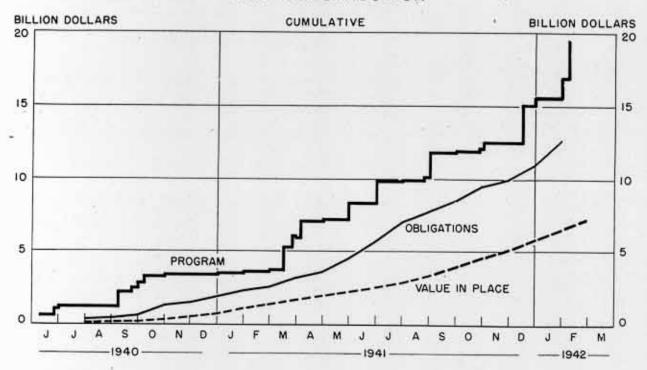

#### MUNITIONS PRODUCTION

#### TOTAL UNITED STATES WAR PROGRAM

|                               | Cum. 6/11                       | /40 to                         |                  |                    | Monthly                                 |                 |
|-------------------------------|---------------------------------|--------------------------------|------------------|--------------------|-----------------------------------------|-----------------|
| FINANCIAL PROGRAM<br>SUMMARY  | End 1st<br>full year<br>6/30/41 | End of<br>December<br>12/31/41 | December<br>1940 | November<br>1941   | December<br>1941                        | January<br>1942 |
|                               |                                 |                                | (Million         | dollars)           |                                         |                 |
| TOTAL WAR PROGRAM IN U.S. &   |                                 | -                              | f                |                    |                                         |                 |
| Program                       | 40,861                          | P 80,539                       | 542              | 166                | P 12,166                                | p 12,61         |
| Unobligated balance           | 9,274                           | 24,035                         | -                |                    | -                                       | 20,02           |
| Obligations                   | 31,587                          | P 56,504                       | 1,622            | 1,822              | P 5,063                                 | n.s             |
| Value delivered and/or        | =170000ETT                      | CH 101 105 105                 | 777707           |                    | 100000000000000000000000000000000000000 |                 |
| in place                      | 8,547                           | 18,573                         | 817              | 1,795              | 2,158                                   | P 2,46          |
| Checks paid                   | 8,535                           | P 17,895                       | 671              | 1,611              | P 2,100                                 | n.a             |
| U. S. FINANCED PROGRAM b      |                                 |                                |                  |                    |                                         |                 |
| Program                       | 37,075                          | 76,473                         | 80               | 126                | 12,144                                  | P 12,61         |
| Unobligated balance           | 9,274                           | 24,035                         | _                | -                  | 20,21                                   | - 10,01         |
| Obligations                   | 27,801                          | 52,438                         | 1,160            | 1,782              | 5,041                                   | n.a             |
| Checks paidd                  | 6,431                           | P 15,251                       | 483              | 1,532              | P 1,997                                 | n.a             |
| TREASURY GENERAL FUND C       |                                 |                                | 100              |                    | N                                       |                 |
| Program                       | 34,452                          | 71,343                         | 0                | 131                | 11,057                                  | P 12,61         |
| Unobligated balance           | 7,802                           | 22,479                         |                  | 101                | 11,00                                   | - 10,01         |
| Obligations                   | 26,650                          | 48.869                         | 1,007            | 1,437              | 4,632                                   | n.a             |
| Checks paid by U. S.          |                                 |                                |                  |                    |                                         |                 |
| Treasury d                    | 6,081                           | 14,295                         | 470              | 1,437              | 1,847                                   | 2,10            |
| MUNITIONS PROD. & WAR CONSTRU | CTION                           |                                |                  | - 20               |                                         |                 |
| Program                       | 37,027                          | P 69,278                       | 534              | 195                | P 10,478                                | P 12.59         |
| Unobligated balance           | 7,597                           | P 18,372                       | -                | 150                | 10,410                                  | - 10,000        |
| Obligations                   | 29,430                          | P 50,906                       | 1,468            | 1,421              | P 4,385                                 | n.a             |
| Value delivered and/or        |                                 |                                |                  |                    | -,,,,,,                                 |                 |
| in place e                    | 6,795                           | 14,750                         | 695              | 1,435              | 1,755                                   | P 2,05          |
| Value not delivered nor       | S.1112-511                      |                                | 11000000         | 6 TOLET (\$100.00) | 276/5/0 (2000)                          |                 |
| in place                      | 22,635                          | p 36,156                       | :*:              | <del>)7</del>      |                                         |                 |
| NON-MUNITIONS ITEMS, TOTAL    |                                 |                                |                  |                    |                                         |                 |
| Program                       | 3,834                           | P 11.261                       | 8                | -29                | P 1,688                                 | P 2             |
| Unobligated balance           | 1,677                           | P 5,663                        | -                | ~                  | -,000                                   |                 |
| Obligations                   |                                 | P 5.598                        | 154              | 401                | P 678                                   | n.a.            |
| Checks issued by agencies     | 1,752                           | P 3.823                        | 122              |                    | P 403                                   | P 410           |

Table continued on page V. Graph appears on opposite page.

For footnotes see Page I.