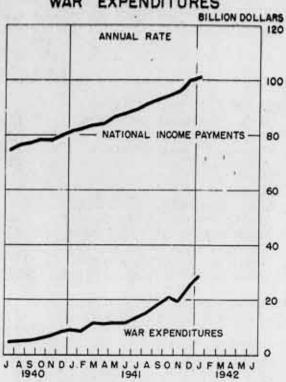

#### TOTAL UNITED STATES WAR PROGRAM

| FINANCIAL PROGRAM                     | Cum. 6/1                        | 1/40 to                        | Monthly         |                  |          |                 |  |  |
|---------------------------------------|---------------------------------|--------------------------------|-----------------|------------------|----------|-----------------|--|--|
| SUMMARY                               | End 1st<br>full year<br>6/30/41 | End of<br>December<br>12/31/41 | January<br>1941 | December<br>1941 |          | Februar<br>1942 |  |  |
| TOTAL WAR PROGRAM IN U.S. a           |                                 |                                | (Million        | dollars)         |          |                 |  |  |
| Program                               | 40,861                          | 80,569                         | 460             | 12,196           | p 17,218 | p 15,25         |  |  |
| Unobligated balance                   | 9,274                           |                                | _               | -                | - 1010   | 10,00           |  |  |
| Obligations<br>Value delivered and/or | 31,587                          | 56,534                         | 1,604           | 5,093            | p 8,463  | n.a             |  |  |
| in place                              | 8,547                           | 18,573                         | 778             | 2,158            | P 2,425  | P 2,61          |  |  |
| Checks paid d                         | 8,535                           |                                | 772             | 2,170            | 2,298    |                 |  |  |
| U. S. FINANCED PROGRAM b              |                                 |                                |                 |                  |          |                 |  |  |
| Program                               | 37,075                          | 76,473                         | 228             | 12,144           | 17,218   | p 15,25         |  |  |
| Unobligated balance                   | 9,274                           | 24,035                         | -               | -                | 11,010   | 10,20           |  |  |
| Obligations                           | 27,801                          | 52,438                         | 1,372           | 5,041            | 8,463    | n.a             |  |  |
| Checks paid d                         | 6,431                           | 15,251                         | 589             | 1,997            | 2,230    | P 2,33          |  |  |
| TREASURY GENERAL FUND C               |                                 |                                |                 |                  |          |                 |  |  |
| Program                               | 34,452                          | 71,343                         | _               | 11,057           | 16,464   | p 15,250        |  |  |
| Unobligated balance                   | 7,802                           | 22,479                         | -               |                  | -        | 10,20           |  |  |
| Obligations                           | 26,650                          | 48,869                         | 1,308           | 4,632            | 7,704    | n.a             |  |  |
| Checks paid by U. S.                  |                                 |                                |                 | .,               | .,       |                 |  |  |
| Treasury d                            | 6,081                           | 14,295                         | 569             | 1,847            | 2,101    | 2,20            |  |  |
| MUNITIONS PROD. & WAR CONSTRUC        | TION                            |                                |                 |                  |          |                 |  |  |
| Program                               | 37,027                          | 69,305                         | 369             | 10.505           | P 16,746 | P 14,802        |  |  |
| Unobligated balance                   | 7,597                           | 18,372                         | -               |                  | 10,710   | 11,00           |  |  |
| Obligations                           | 29,430                          | 50,933                         | 1,452           | 4,412            | P 7,487  | n.a.            |  |  |
| Value delivered and/or                |                                 |                                |                 | .,               |          |                 |  |  |
| in place e                            | 6,795                           | 14,750                         | 640             | 1,755            | P 2,015  | p 2,190         |  |  |
| Value not delivered nor               |                                 |                                |                 |                  |          | ~,              |  |  |
| in place                              | 22,635                          | 36,183                         | -               | -                | -        | -               |  |  |
| NON-MUNITIONS ITEMS, TOTAL            |                                 | - 1                            |                 |                  |          |                 |  |  |
| Program                               | 3,834                           | 11,264                         | 91              | 1,691            | P 472    | p 448           |  |  |
| Unobligated balance                   | 1,677                           | 5,663                          | -               | -,001            | -        |                 |  |  |
| Obligations                           | 2,157                           | 5,601                          | 152             | 681              | P 976    | n.a.            |  |  |
| Checks issued by agencies e           | 1,752                           | 3,823                          | 138             | 403              | P 410    | P 425           |  |  |