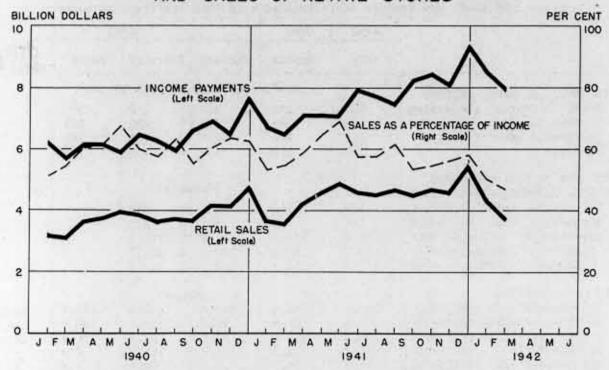

|                 |

APRIL 10, 1942

### MONTHLY INCOME PAYMENTS AND SALES OF RETAIL STORES



### AVERAGE WEEKLY EARNINGS IN MANUFACTURING INDUSTRIES AND COST OF LIVING



|                                     | 1940    | 1941       |                  | 1942