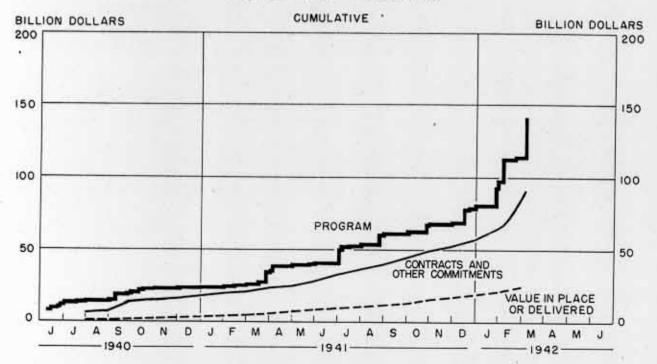

#### TOTAL WAR PROGRAM

BLANK PAGE

TOTAL WAR PROGRAM IN THE UNITED STATES

(Including Foreign Orders)

(Preliminary)

| Objects              | Total<br>Enacted<br>Programa<br>3/5/42 | Independent<br>Offices<br>1943-<br>Pending | Sixth Supp. Approp Pending | Navy Dept.<br>Title<br>VII-<br>Pending | Total<br>Enacted &<br>Pending<br>Program |
|----------------------|----------------------------------------|--------------------------------------------|----------------------------|----------------------------------------|------------------------------------------|
|                      |                                        | (Mil                                       | lion dolla                 | rs)                                    |                                          |
| Total                | 141,028                                | 189                                        | 17,579                     | 825                                    | 159,621                                  |
| Munitions and Con-   |                                        |                                            |                            |                                        |                                          |
| struction, Total     | 126,031                                | 142                                        | 16,743                     | 820                                    | 143,736                                  |
| Munitions, Total     | 103,378                                | - 1                                        | 11,367                     | 475                                    | 115,220                                  |
| Airplanes            | 28,627                                 |                                            | 8,516                      | 250                                    | 37,393                                   |
| Ordnance             | 33,412                                 | _                                          | 592                        | 184                                    | 34,188                                   |
| Naval Ships          | 15,113                                 | -                                          | _                          | 31                                     | 15,144                                   |
| Merchant Ships       | 7,819                                  | _                                          | _                          |                                        | 7,819                                    |
| Other Munitions      | 18,407                                 | -                                          | 2,259                      | 10                                     | 20,676                                   |
| Construction, Total  | 22,653                                 | 142                                        | 5,376                      | 345                                    | 28,516                                   |
| Indus. Facilities    | 14,187                                 | 136                                        | _                          | 345                                    | 14,668                                   |
| Posts, Depots, etc.  | 7,074                                  | . 6                                        | 5,376                      | -                                      | 12,456                                   |
| Housing              | 1,392                                  |                                            | -                          |                                        | 1,392                                    |
| Non-Munitions, Total | 14,997                                 | 47                                         | 836                        | 5                                      | 15,885                                   |
| Stockpile            | 2,709                                  | <del>-</del>                               | -                          | -                                      | 2,709                                    |
| Agri. Exports        | 3,417                                  | =                                          |                            | -                                      | 3,417                                    |
| Pay, Subs., Travel   | 4,479                                  | 47                                         | 744                        | 5                                      | 5,275                                    |
| 1000                 | 4,392                                  |                                            | 92                         | -                                      | 4,484                                    |

#### TOTAL UNITED STATES WAR PROGRAM

| FINANCIAL PROGRAM                     | Cum. 6/1                        | 1/40 to                        | Monthly         |                  |          |                 |  |  |
|---------------------------------------|---------------------------------|--------------------------------|-----------------|------------------|----------|-----------------|--|--|
| SUMMARY                               | End 1st<br>full year<br>6/30/41 | End of<br>December<br>12/31/41 | January<br>1941 | December<br>1941 |          | Februar<br>1942 |  |  |
| TOTAL WAR PROGRAM IN U.S. a           |                                 |                                | (Million        | dollars)         |          |                 |  |  |
| Program                               | 40,861                          | 80,569                         | 460             | 12,196           | p 17,218 | p 15,25         |  |  |
| Unobligated balance                   | 9,274                           |                                | _               | -                | - 1010   | 10,00           |  |  |
| Obligations<br>Value delivered and/or | 31,587                          | 56,534                         | 1,604           | 5,093            | p 8,463  | n.a             |  |  |
| in place                              | 8,547                           | 18,573                         | 778             | 2,158            | P 2,425  | P 2,61          |  |  |
| Checks paid d                         | 8,535                           |                                | 772             | 2,170            | 2,298    |                 |  |  |
| U. S. FINANCED PROGRAM b              |                                 |                                |                 |                  |          |                 |  |  |
| Program                               | 37,075                          | 76,473                         | 228             | 12,144           | 17,218   | p 15,25         |  |  |
| Unobligated balance                   | 9,274                           | 24,035                         | -               | -                | 11,010   | 10,20           |  |  |
| Obligations                           | 27,801                          | 52,438                         | 1,372           | 5,041            | 8,463    | n.a             |  |  |
| Checks paid d                         | 6,431                           | 15,251                         | 589             | 1,997            | 2,230    | P 2,33          |  |  |
| TREASURY GENERAL FUND C               |                                 |                                |                 |                  |          |                 |  |  |
| Program                               | 34,452                          | 71,343                         | _               | 11,057           | 16,464   | p 15,250        |  |  |
| Unobligated balance                   | 7,802                           | 22,479                         | -               |                  | -        | 10,20           |  |  |
| Obligations                           | 26,650                          | 48,869                         | 1,308           | 4,632            | 7,704    | n.a             |  |  |
| Checks paid by U. S.                  |                                 |                                |                 | .,               | .,       |                 |  |  |
| Treasury d                            | 6,081                           | 14,295                         | 569             | 1,847            | 2,101    | 2,20            |  |  |
| MUNITIONS PROD. & WAR CONSTRUC        | TION                            |                                |                 |                  |          |                 |  |  |
| Program                               | 37,027                          | 69,305                         | 369             | 10.505           | P 16,746 | P 14,802        |  |  |
| Unobligated balance                   | 7,597                           | 18,372                         | -               |                  | 10,710   | 11,00           |  |  |
| Obligations                           | 29,430                          | 50,933                         | 1,452           | 4,412            | P 7,487  | n.a.            |  |  |
| Value delivered and/or                |                                 |                                |                 | .,               |          |                 |  |  |
| in place e                            | 6,795                           | 14,750                         | 640             | 1,755            | P 2,015  | p 2,190         |  |  |
| Value not delivered nor               |                                 |                                |                 |                  |          | ~,              |  |  |
| in place                              | 22,635                          | 36,183                         | -               | -                | -        | -               |  |  |
| NON-MUNITIONS ITEMS, TOTAL            |                                 | - 1                            |                 |                  |          |                 |  |  |
| Program                               | 3,834                           | 11,264                         | 91              | 1,691            | P 472    | p 448           |  |  |
| Unobligated balance                   | 1,677                           | 5,663                          | -               | -,001            | -        |                 |  |  |
| Obligations                           | 2,157                           | 5,601                          | 152             | 681              | P 976    | n.a.            |  |  |
| Checks issued by agencies e           | 1,752                           | 3,823                          | 138             | 403              | P 410    | P 425           |  |  |