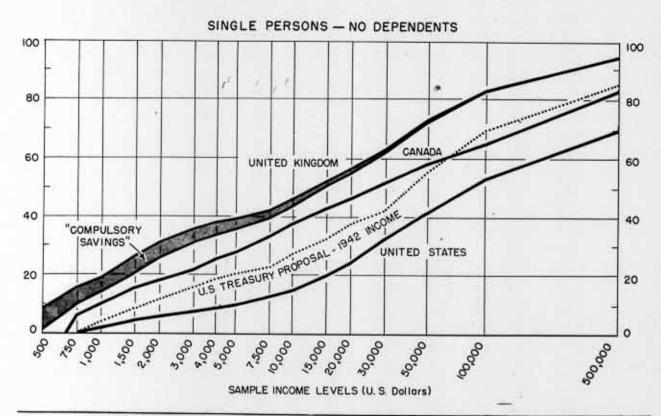

evel of individual income taxation has long been substantially higher than in the United States. The most recent schedule of rates and exemptions was that adopted under the terms of the Budget of April 1941. The average effective rates under this schedule for married persons with two dependents and for single persons with no dependents are shown in Chart 2 for sample income levels, with a comparison of the most recent Canadian and American income tax schedules. These comparisons are for central government individual income taxes only and make no allowance for the fact that varying levels of State and Provincial income taxes are imposed in the United States and Cana-

# CHART 2-INDIVIDUAL INCOME TAXES AVERAGE EFFECTIVE NORMAL AND SURTAX RATES UNDER VARIOUS RATE SCHEDULES FOR 1941 INCOME





da, and the fact that the United Kingdom does not have a normal corporate income tax of the sort used in the United States and Canada.

United Kingdom and Canadian exemptions are considerably lower than in the United States. In the United Kingdom the average effective rate rises steeply, reaching a level of 25% for married persons with two dependents on incomes as low as \$3,000. At this point a similar American family under the new higher 1941 rates, effective March 15, will pay only 2%. The Canadian rates are roughly midway between the United Kingdom and United States rates. At a few sample income levels for a single person with no dependents the actual income tax assessments in the three countries would be as indicated in the accompanying table.

The United Kingdom introduced a novel