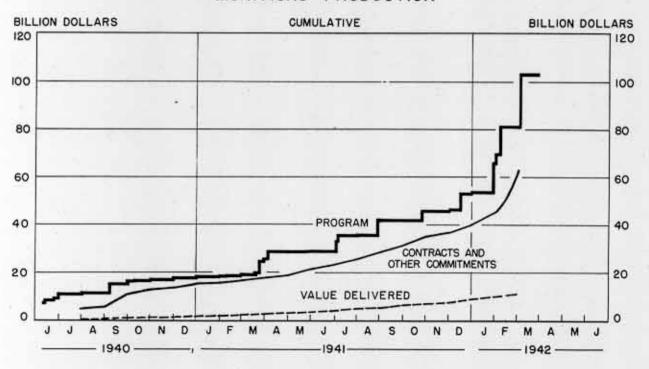

#### MUNITIONS PRODUCTION

#### TOTAL UNITED STATES WAR PROGRAM

|                               | Cum. 6/11                       | /40 to                         |                  |                    | Monthly                                 |                 |
|-------------------------------|---------------------------------|--------------------------------|------------------|--------------------|-----------------------------------------|-----------------|
| FINANCIAL PROGRAM<br>SUMMARY  | End 1st<br>full year<br>6/30/41 | End of<br>December<br>12/31/41 | December<br>1940 | November<br>1941   | December<br>1941                        | January<br>1942 |
|                               |                                 |                                | (Million         | dollars)           |                                         |                 |
| TOTAL WAR PROGRAM IN U.S. &   |                                 | -                              | f                |                    |                                         |                 |
| Program                       | 40,861                          | P 80,539                       | 542              | 166                | P 12,166                                | p 12,61         |
| Unobligated balance           | 9,274                           | 24,035                         | -                |                    | -                                       | 20,02           |
| Obligations                   | 31,587                          | P 56,504                       | 1,622            | 1,822              | P 5,063                                 | n.s             |
| Value delivered and/or        | =170000ETT                      | CH 101 105 105                 | 777707           |                    | 100000000000000000000000000000000000000 |                 |
| in place                      | 8,547                           | 18,573                         | 817              | 1,795              | 2,158                                   | P 2,46          |
| Checks paid                   | 8,535                           | P 17,895                       | 671              | 1,611              | P 2,100                                 | n.a             |
| U. S. FINANCED PROGRAM b      |                                 |                                |                  |                    |                                         |                 |
| Program                       | 37,075                          | 76,473                         | 80               | 126                | 12,144                                  | P 12,61         |
| Unobligated balance           | 9,274                           | 24,035                         | _                | -                  | 20,21                                   | - 10,01         |
| Obligations                   | 27,801                          | 52,438                         | 1,160            | 1,782              | 5,041                                   | n.a             |
| Checks paidd                  | 6,431                           | P 15,251                       | 483              | 1,532              | P 1,997                                 | n.a             |
| TREASURY GENERAL FUND C       |                                 |                                | 100              |                    | N                                       |                 |
| Program                       | 34,452                          | 71,343                         | 0                | 131                | 11,057                                  | P 12,61         |
| Unobligated balance           | 7,802                           | 22,479                         |                  | 101                | 11,00                                   | - 10,01         |
| Obligations                   | 26,650                          | 48.869                         | 1,007            | 1,437              | 4,632                                   | n.a             |
| Checks paid by U. S.          |                                 |                                |                  |                    |                                         |                 |
| Treasury d                    | 6,081                           | 14,295                         | 470              | 1,437              | 1,847                                   | 2,10            |
| MUNITIONS PROD. & WAR CONSTRU | CTION                           |                                |                  | - 20               |                                         |                 |
| Program                       | 37,027                          | P 69,278                       | 534              | 195                | P 10,478                                | P 12.59         |
| Unobligated balance           | 7,597                           | P 18,372                       | -                | 150                | 10,410                                  | - 10,000        |
| Obligations                   | 29,430                          | P 50,906                       | 1,468            | 1,421              | P 4,385                                 | n.a             |
| Value delivered and/or        |                                 |                                |                  |                    | -,,,,,,                                 |                 |
| in place e                    | 6,795                           | 14,750                         | 695              | 1,435              | 1,755                                   | P 2,05          |
| Value not delivered nor       | S.1112-511                      |                                | 11000000         | 6 TOLET (\$100.00) | 276/5/0 (2000)                          |                 |
| in place                      | 22,635                          | p 36,156                       | :*:              | <del>)7</del>      |                                         |                 |
| NON-MUNITIONS ITEMS, TOTAL    |                                 |                                |                  |                    |                                         |                 |
| Program                       | 3,834                           | P 11.261                       | 8                | -29                | P 1,688                                 | P 2             |
| Unobligated balance           | 1,677                           | P 5,663                        | -                | ~                  | -,000                                   |                 |
| Obligations                   |                                 | P 5.598                        | 154              | 401                | P 678                                   | n.a.            |
| Checks issued by agencies     | 1,752                           | P 3.823                        | 122              |                    | P 403                                   | P 410           |

Table continued on page V. Graph appears on opposite page.

For footnotes see Page I.

#### TOTAL UNITED STATES WAR PROGRAM

|                               | Cum. 6/1                        | 1/40 to                        | Monthly         |                  |                 |                  |  |
|-------------------------------|---------------------------------|--------------------------------|-----------------|------------------|-----------------|------------------|--|
| FINANCIAL PROGRAM             | End 1st<br>full year<br>6/30/41 | End of<br>December<br>12/31/41 | January<br>1941 | December<br>1941 | January<br>1942 | February<br>1942 |  |
|                               |                                 | 77744770                       |                 | dollars)         |                 |                  |  |
|                               |                                 | BREAKDO                        | MM OF MUN.      | ITIONS PRO       | DUCTION         | F                |  |
| MUNITIONS PRODUCTION, TOTAL   |                                 |                                |                 |                  |                 |                  |  |
| Program                       | 28,566                          | 53,738                         | 222             | 7,627            | P 15,380        | P 12,238         |  |
| Unobligated balance           | 4,901                           | 13,929                         | -               | .,               | 10,000          | 20,000           |  |
| Obligations                   | 23,665                          | 39,809                         | 1,003           | 3,327            | P 5,846         | n.a.             |  |
| Value delivered and/or in     | 20,000                          | 00,000                         | 2,000           | 0,00.            | 0,040           |                  |  |
| place •                       | 4,290                           | 8,940                          | 360             | 1,075            | P 1,315         | P 1,490          |  |
| Value not delivered nor in    | (A. ( ) (A. ( ) )               | -,                             | 7.77            | 2,0.0            | 2,020           |                  |  |
| place                         | 19,375                          | 30,869                         | ~               | -                | 2               |                  |  |
| AIRPLANES, PARTS & ACCESORIES |                                 |                                |                 |                  |                 |                  |  |
| Program                       | 8,582                           | 15,072                         | 81              | 1,788            | P 9,011         | P 4,377          |  |
| Obligations                   | 7,381                           | 13,298                         | 152             | 1,443            | P 429           | n.a.             |  |
| Value delivered               | 1,010                           | 2,265                          | 85              | 290              | P 345           | P 420            |  |
| ORDNANCE                      |                                 |                                |                 |                  |                 |                  |  |
| Program                       | 7,778                           | 17,488                         | 70              | 3,902            | P 1,581         | p 1,882          |  |
| Obligations                   | 5,418                           | 10,354                         | 200             | 610              | P 2,908         | n.a.             |  |
| Value delivered               | 700                             | 1,685                          | 45              | 250              | P 285           | p 315            |  |
| NAVAL SHIPS                   |                                 |                                | 2.1             |                  |                 |                  |  |
| Program                       | 6,796                           | 9,605                          | -               | 872              | 25              | P 5,483          |  |
| Obligations                   | 6,442                           | 7,930                          | 388             | 382              | 277             | n.a.             |  |
| Value delivered and/or in     |                                 |                                | 1               |                  |                 |                  |  |
| place                         | 810                             | 1,665                          | 65              | 200              | P 235           | P 270            |  |
| MERCHANT SHIPS                | 0.000                           |                                |                 |                  |                 |                  |  |
| Program                       | 1,442                           | 3,288                          | 7               | -54              | P 3,750         | P 47             |  |
| Obligations                   | 1,484                           | 2,381                          | 29              | 52               | P 1,606         | n.a.             |  |
| Value delivered and/or in     |                                 |                                |                 |                  |                 |                  |  |
| place                         | 240                             | 510                            | 20              | 70               | P 85            | P 100            |  |
| OTHER MUNITIONS AND SUPPLIES  |                                 |                                |                 |                  |                 |                  |  |
| Program                       | 3,968                           | 8,285                          | 64              | 1,119            | P 1,013         | P 449            |  |
| Obligations                   | 2,940                           | 5,846                          | 234             | 840              | P 626           | n.a.             |  |
| Value delivered               | 1,530                           | 2,815                          | 145             | 265              | P 365           | P 385            |  |

Table continued on page IX. Graph appears on opposite page.

For footnotes see Page XII.