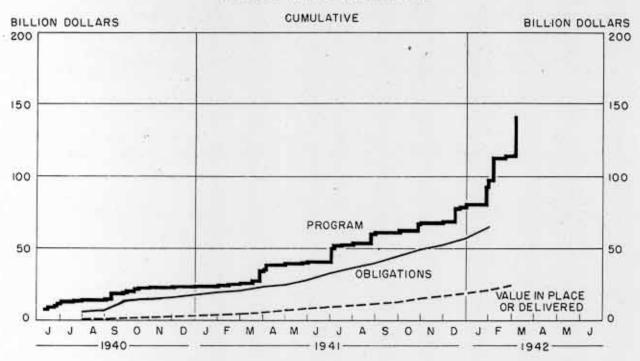

#### TOTAL UNITED STATES WAR PROGRAM

|                               | Cum. 6/11                       | /40 to                         |                  |                    | Monthly                                 |                 |
|-------------------------------|---------------------------------|--------------------------------|------------------|--------------------|-----------------------------------------|-----------------|
| FINANCIAL PROGRAM<br>SUMMARY  | End 1st<br>full year<br>6/30/41 | End of<br>December<br>12/31/41 | December<br>1940 | November<br>1941   | December<br>1941                        | January<br>1942 |
|                               |                                 |                                | (Million         | dollars)           |                                         |                 |
| TOTAL WAR PROGRAM IN U.S. &   |                                 | -                              | f                |                    |                                         |                 |
| Program                       | 40,861                          | P 80,539                       | 542              | 166                | P 12,166                                | p 12,61         |
| Unobligated balance           | 9,274                           | 24,035                         | -                |                    | -                                       | 20,02           |
| Obligations                   | 31,587                          | P 56,504                       | 1,622            | 1,822              | P 5,063                                 | n.s             |
| Value delivered and/or        | =170000ETT                      | CH 101 105 105                 | 777707           |                    | 100000000000000000000000000000000000000 |                 |
| in place                      | 8,547                           | 18,573                         | 817              | 1,795              | 2,158                                   | P 2,46          |
| Checks paid                   | 8,535                           | P 17,895                       | 671              | 1,611              | P 2,100                                 | n.a             |
| U. S. FINANCED PROGRAM b      |                                 |                                |                  |                    |                                         |                 |
| Program                       | 37,075                          | 76,473                         | 80               | 126                | 12,144                                  | P 12,61         |
| Unobligated balance           | 9,274                           | 24,035                         | _                | -                  | 20,21                                   | - 10,01         |
| Obligations                   | 27,801                          | 52,438                         | 1,160            | 1,782              | 5,041                                   | n.a             |
| Checks paidd                  | 6,431                           | P 15,251                       | 483              | 1,532              | P 1,997                                 | n.a             |
| TREASURY GENERAL FUND C       |                                 |                                | 100              |                    | N                                       |                 |
| Program                       | 34,452                          | 71,343                         | 0                | 131                | 11,057                                  | P 12,61         |
| Unobligated balance           | 7,802                           | 22,479                         |                  | 101                | 11,00                                   | - 10,01         |
| Obligations                   | 26,650                          | 48.869                         | 1,007            | 1,437              | 4,632                                   | n.a             |
| Checks paid by U. S.          |                                 |                                |                  |                    |                                         |                 |
| Treasury d                    | 6,081                           | 14,295                         | 470              | 1,437              | 1,847                                   | 2,10            |
| MUNITIONS PROD. & WAR CONSTRU | CTION                           |                                |                  | - 20               |                                         |                 |
| Program                       | 37,027                          | P 69,278                       | 534              | 195                | P 10,478                                | P 12.59         |
| Unobligated balance           | 7,597                           | P 18,372                       | -                | 150                | 10,410                                  | - 10,000        |
| Obligations                   | 29,430                          | P 50,906                       | 1,468            | 1,421              | P 4,385                                 | n.a             |
| Value delivered and/or        |                                 |                                |                  |                    | -,,,,,,                                 |                 |
| in place e                    | 6,795                           | 14,750                         | 695              | 1,435              | 1,755                                   | P 2,05          |
| Value not delivered nor       | S.1112-511                      |                                | 11000000         | 6 TOLET (\$100.00) | 276/5/0 (2000)                          |                 |
| in place                      | 22,635                          | p 36,156                       | :*:              | <del>)7</del>      |                                         |                 |
| NON-MUNITIONS ITEMS, TOTAL    |                                 |                                |                  |                    |                                         |                 |
| Program                       | 3,834                           | P 11.261                       | 8                | -29                | P 1,688                                 | P 2             |
| Unobligated balance           | 1,677                           | P 5,663                        | -                | ~                  | -,000                                   |                 |
| Obligations                   |                                 | P 5.598                        | 154              | 401                | P 678                                   | n.a.            |
| Checks issued by agencies     | 1,752                           | P 3.823                        | 122              |                    | P 403                                   | P 410           |

Table continued on page V. Graph appears on opposite page.

For footnotes see Page I.