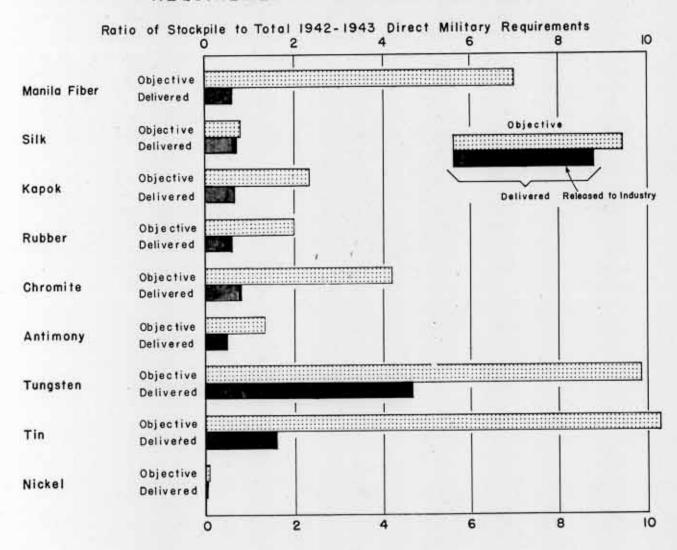

tain a continued accumulation. Plans are being made with other members of the United Nations in order

#### CHART I - RELATIONSHIP OF STOCKPILE TO DIRECT MILITARY REQUIREMENTS FOR 1942 AND 1943



to complete stockpile objectives for these materials, without regard for the usual procurement economies.

For the materials shown in Chart 2 the original concept of the stockpile has little meaning; quantities of these materials equal to direct military requirements in 1942 and 1943 can be accumulated only by the adoption of most stringent conservation methods. For these, non-essential civilian consumption should be eliminated; moreover, every possible substitute, even for military use, should be developed.

# CHART 2- RELATIONSHIP OF STOCKPILE TO DIRECT MILITARY REQUIREMENTS FOR 1942 AND 1943



Fibers, Fabrics, and Rubber. There is little prospect that substantial additions can be made to the present stockpiles of rubber, kapok, manila fiber, or silk. The objective of 1.9 million tons of rubber has had little meaning since the fall of Malaya and the Dutch East Indies. Of the more than a million tons of crude rubber imported during 1941, about 6 percent was supplied by India and Ceylon smaller proportions by Africa and South America. It is reported that substantial quantities of rubber were landed in India and Australia from Malaya and the Dutch East Indies so that some further imports may be expected indirectly from the latter areas. Between the end of December 1941 and the middle of March 1942 about 65 thousand net tons of rubber were added to the Government stockpile. More th