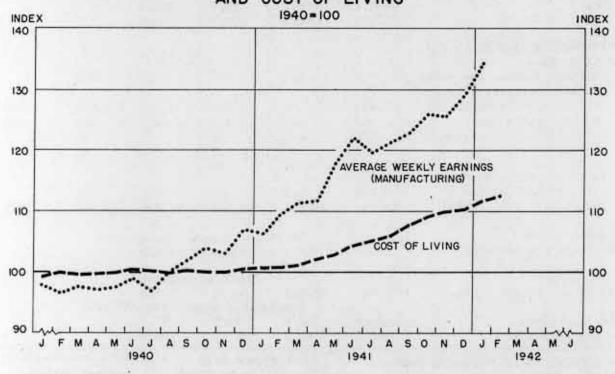

#### Hours and Earnings in War Manufacturing Industries, January 1942

Working hours and average hourly earnings rose substantially in January in most industries closely related to the War effort. Average weekly hours worked per wage earnprevious highs for er exceeded 10<sup>8</sup> of 13 selected key war industries. In these 10 industries average weekly hours in January ranged from 43.8 to 55.0. In contrast, the average for all durable goods industries combined was 43.7 hours and for nondurable goods industries 39.1 hours. Working hours in explosives, the only key war industry reporting a material decrease, declined from 47.0 in December to 44.9 in January. Blast furnaces, steel works, and rolling mills and the smelting and refining industries maintained the individual work week at approximately 40 hours.

Bill passed on February 7, 1942.

Average hourly earnings of wage earners increased in each of the selected war industries. Earnings averaging over one dollar an hour were reported by the engines and turbines industry (111.4 cents) and the shipbuilding industry (107.9 cents). In all but two of the 13 selected war industries (foundry and machine shop products, and smelting and refining), average hourly earnings in January exceeded the average for the durable goods industries. Average hourly earnings in all manufacturing industries combined advanced from 78.7

cents in December to 80.1 cents in January,—or approximately two percent. The corresponding increase for the durable goods industries was from 87.1 cents to 88.9 cents.

Ammunition, 43.8 hours per week; electrical machinery, 45.4; aluminum manufactures, 45.9; brass, bronze, and copper products, 46.1; foundry and machine shop products, 46.9; shipbuilding, 48.2; aircraft, 48.7; engines, turbines, etc., 51.1; firearms, 53.1; machine tools, 55.0.