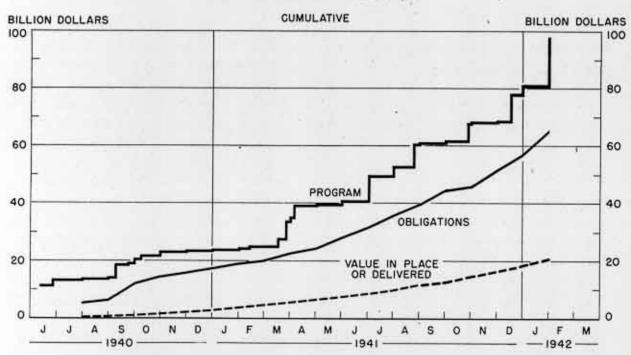

#### TOTAL UNITED STATES WAR PROGRAM

| FINANCIAL PROGRAM                     | Cum. 6/1                        | 1/40 to                        | Monthly         |                  |          |                 |  |  |
|---------------------------------------|---------------------------------|--------------------------------|-----------------|------------------|----------|-----------------|--|--|
| SUMMARY                               | End 1st<br>full year<br>6/30/41 | End of<br>December<br>12/31/41 | January<br>1941 | December<br>1941 |          | Februar<br>1942 |  |  |
| TOTAL WAR PROGRAM IN U.S. a           |                                 |                                | (Million        | dollars)         |          |                 |  |  |
| Program                               | 40,861                          | 80,569                         | 460             | 12,196           | p 17,218 | p 15,25         |  |  |
| Unobligated balance                   | 9,274                           |                                | _               | -                | - 1010   | 10,00           |  |  |
| Obligations<br>Value delivered and/or | 31,587                          | 56,534                         | 1,604           | 5,093            | p 8,463  | n.a             |  |  |
| in place                              | 8,547                           | 18,573                         | 778             | 2,158            | P 2,425  | P 2,61          |  |  |
| Checks paid d                         | 8,535                           |                                | 772             | 2,170            | 2,298    |                 |  |  |
| U. S. FINANCED PROGRAM b              |                                 |                                |                 |                  |          |                 |  |  |
| Program                               | 37,075                          | 76,473                         | 228             | 12,144           | 17,218   | p 15,25         |  |  |
| Unobligated balance                   | 9,274                           | 24,035                         | -               | -                | 11,010   | 10,20           |  |  |
| Obligations                           | 27,801                          | 52,438                         | 1,372           | 5,041            | 8,463    | n.a             |  |  |
| Checks paid d                         | 6,431                           | 15,251                         | 589             | 1,997            | 2,230    | P 2,33          |  |  |
| TREASURY GENERAL FUND C               |                                 |                                |                 |                  |          |                 |  |  |
| Program                               | 34,452                          | 71,343                         | _               | 11,057           | 16,464   | p 15,250        |  |  |
| Unobligated balance                   | 7,802                           | 22,479                         | -               |                  | -        | 10,20           |  |  |
| Obligations                           | 26,650                          | 48,869                         | 1,308           | 4,632            | 7,704    | n.a             |  |  |
| Checks paid by U. S.                  |                                 |                                |                 | .,               | .,       |                 |  |  |
| Treasury d                            | 6,081                           | 14,295                         | 569             | 1,847            | 2,101    | 2,20            |  |  |
| MUNITIONS PROD. & WAR CONSTRUC        | TION                            |                                |                 |                  |          |                 |  |  |
| Program                               | 37,027                          | 69,305                         | 369             | 10.505           | P 16,746 | P 14,802        |  |  |
| Unobligated balance                   | 7,597                           | 18,372                         | -               |                  | 10,710   | 11,00           |  |  |
| Obligations                           | 29,430                          | 50,933                         | 1,452           | 4,412            | P 7,487  | n.a.            |  |  |
| Value delivered and/or                |                                 |                                |                 | .,               |          |                 |  |  |
| in place e                            | 6,795                           | 14,750                         | 640             | 1,755            | P 2,015  | p 2,190         |  |  |
| Value not delivered nor               |                                 |                                |                 |                  |          | ~,              |  |  |
| in place                              | 22,635                          | 36,183                         | -               | -                | -        | -               |  |  |
| NON-MUNITIONS ITEMS, TOTAL            |                                 | - 1                            |                 |                  |          |                 |  |  |
| Program                               | 3,834                           | 11,264                         | 91              | 1,691            | P 472    | p 448           |  |  |
| Unobligated balance                   | 1,677                           | 5,663                          | -               | -,001            | -        |                 |  |  |
| Obligations                           | 2,157                           | 5,601                          | 152             | 681              | P 976    | n.a.            |  |  |
| Checks issued by agencies e           | 1,752                           | 3,823                          | 138             | 403              | P 410    | P 425           |  |  |

Table continued on page VII.

Graph appears on opposite page.

For footnotes see Page XII.