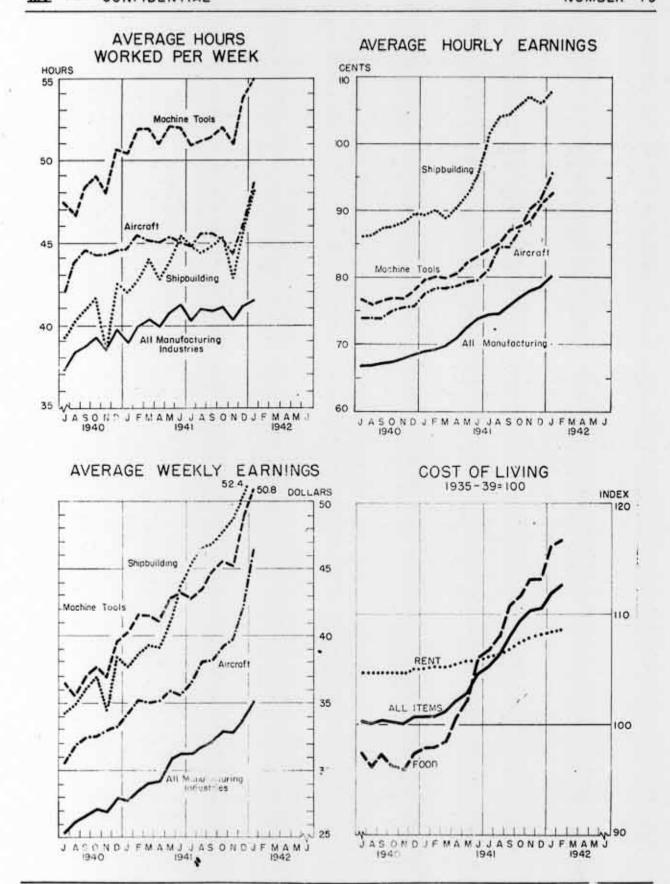

#### Hours and Earnings in War Manufacturing Industries, January 1942

Working hours and average hourly earnings rose substantially in January in most industries closely related to the War effort. Average weekly hours worked per wage earnprevious highs for er exceeded 10<sup>8</sup> of 13 selected key war industries. In these 10 industries average weekly hours in January ranged from 43.8 to 55.0. In contrast, the average for all durable goods industries combined was 43.7 hours and for nondurable goods industries 39.1 hours. Working hours in explosives, the only key war industry reporting a material decrease, declined from 47.0 in December to 44.9 in January. Blast furnaces, steel works, and rolling mills and the smelting and refining industries maintained the individual work week at approximately 40 hours.

Bill passed on February 7, 1942.

Average hourly earnings of wage earners increased in each of the selected war industries. Earnings averaging over one dollar an hour were reported by the engines and turbines industry (111.4 cents) and the shipbuilding industry (107.9 cents). In all but two of the 13 selected war industries (foundry and machine shop products, and smelting and refining), average hourly earnings in January exceeded the average for the durable goods industries. Average hourly earnings in all manufacturing industries combined advanced from 78.7

cents in December to 80.1 cents in January,—or approximately two percent. The corresponding increase for the durable goods industries was from 87.1 cents to 88.9 cents.

Ammunition, 43.8 hours per week; electrical machinery, 45.4; aluminum manufactures, 45.9; brass, bronze, and copper products, 46.1; foundry and machine shop products, 46.9; shipbuilding, 48.2; aircraft, 48.7; engines, turbines, etc., 51.1; firearms, 53.1; machine tools, 55.0.