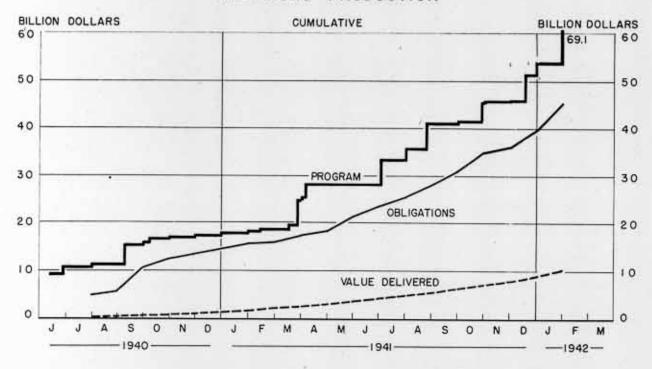

#### TOTAL UNITED STATES WAR PROGRAM

| FINANCIAL PROGRAM                     | Cum. 6/1                        | 1/40 to                        | Monthly         |                  |          |                 |  |  |
|---------------------------------------|---------------------------------|--------------------------------|-----------------|------------------|----------|-----------------|--|--|
| SUMMARY                               | End 1st<br>full year<br>6/30/41 | End of<br>December<br>12/31/41 | January<br>1941 | December<br>1941 |          | Februar<br>1942 |  |  |
| TOTAL WAR PROGRAM IN U.S. a           |                                 |                                | (Million        | dollars)         |          |                 |  |  |
| Program                               | 40,861                          | 80,569                         | 460             | 12,196           | p 17,218 | p 15,25         |  |  |
| Unobligated balance                   | 9,274                           |                                | _               | -                | - 1010   | 10,00           |  |  |
| Obligations<br>Value delivered and/or | 31,587                          | 56,534                         | 1,604           | 5,093            | p 8,463  | n.a             |  |  |
| in place                              | 8,547                           | 18,573                         | 778             | 2,158            | P 2,425  | P 2,61          |  |  |
| Checks paid d                         | 8,535                           |                                | 772             | 2,170            | 2,298    |                 |  |  |
| U. S. FINANCED PROGRAM b              |                                 |                                |                 |                  |          |                 |  |  |
| Program                               | 37,075                          | 76,473                         | 228             | 12,144           | 17,218   | p 15,25         |  |  |
| Unobligated balance                   | 9,274                           | 24,035                         | -               | -                | 11,010   | 10,20           |  |  |
| Obligations                           | 27,801                          | 52,438                         | 1,372           | 5,041            | 8,463    | n.a             |  |  |
| Checks paid d                         | 6,431                           | 15,251                         | 589             | 1,997            | 2,230    | P 2,33          |  |  |
| TREASURY GENERAL FUND C               |                                 |                                |                 |                  |          |                 |  |  |
| Program                               | 34,452                          | 71,343                         | _               | 11,057           | 16,464   | p 15,250        |  |  |
| Unobligated balance                   | 7,802                           | 22,479                         | -               |                  | -        | 10,20           |  |  |
| Obligations                           | 26,650                          | 48,869                         | 1,308           | 4,632            | 7,704    | n.a             |  |  |
| Checks paid by U. S.                  |                                 |                                |                 | .,               | .,       |                 |  |  |
| Treasury d                            | 6,081                           | 14,295                         | 569             | 1,847            | 2,101    | 2,20            |  |  |
| MUNITIONS PROD. & WAR CONSTRUC        | TION                            |                                |                 |                  |          |                 |  |  |
| Program                               | 37,027                          | 69,305                         | 369             | 10.505           | P 16,746 | P 14,802        |  |  |
| Unobligated balance                   | 7,597                           | 18,372                         | -               |                  | 10,710   | 11,00           |  |  |
| Obligations                           | 29,430                          | 50,933                         | 1,452           | 4,412            | P 7,487  | n.a.            |  |  |
| Value delivered and/or                |                                 |                                |                 | .,               |          |                 |  |  |
| in place e                            | 6,795                           | 14,750                         | 640             | 1,755            | P 2,015  | p 2,190         |  |  |
| Value not delivered nor               |                                 |                                |                 |                  |          | ~,              |  |  |
| in place                              | 22,635                          | 36,183                         | -               | -                | -        | -               |  |  |
| NON-MUNITIONS ITEMS, TOTAL            |                                 | - 1                            |                 |                  |          |                 |  |  |
| Program                               | 3,834                           | 11,264                         | 91              | 1,691            | P 472    | p 448           |  |  |
| Unobligated balance                   | 1,677                           | 5,663                          | -               | -,001            | -        |                 |  |  |
| Obligations                           | 2,157                           | 5,601                          | 152             | 681              | P 976    | n.a.            |  |  |
| Checks issued by agencies e           | 1,752                           | 3,823                          | 138             | 403              | P 410    | P 425           |  |  |

Table continued on page VII.

Graph appears on opposite page.

For footnotes see Page XII.