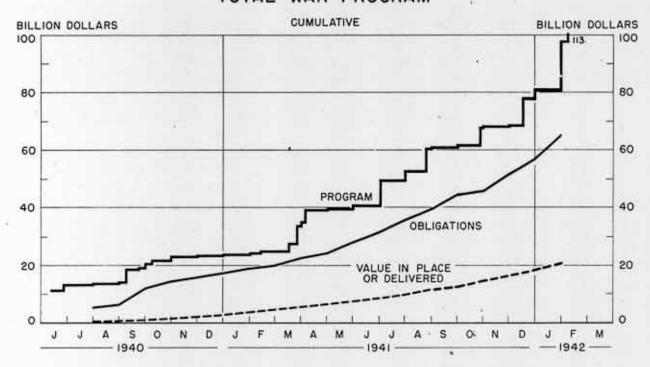

#### TOTAL UNITED STATES WAR PROGRAM

| FINANCIAL PROGRAM                     | Cum. 6/1                        | 1/40 to                        | Monthly         |                  |          |                 |  |  |
|---------------------------------------|---------------------------------|--------------------------------|-----------------|------------------|----------|-----------------|--|--|
| SUMMARY                               | End 1st<br>full year<br>6/30/41 | End of<br>December<br>12/31/41 | January<br>1941 | December<br>1941 |          | Februar<br>1942 |  |  |
| TOTAL WAR PROGRAM IN U.S. a           |                                 |                                | (Million        | dollars)         |          |                 |  |  |
| Program                               | 40,861                          | 80,569                         | 460             | 12,196           | p 17,218 | p 15,25         |  |  |
| Unobligated balance                   | 9,274                           |                                | _               | -                | - 1010   | 10,00           |  |  |
| Obligations<br>Value delivered and/or | 31,587                          | 56,534                         | 1,604           | 5,093            | p 8,463  | n.a             |  |  |
| in place                              | 8,547                           | 18,573                         | 778             | 2,158            | P 2,425  | P 2,61          |  |  |
| Checks paid d                         | 8,535                           |                                | 772             | 2,170            | 2,298    |                 |  |  |
| U. S. FINANCED PROGRAM b              |                                 |                                |                 |                  |          |                 |  |  |
| Program                               | 37,075                          | 76,473                         | 228             | 12,144           | 17,218   | p 15,25         |  |  |
| Unobligated balance                   | 9,274                           | 24,035                         | -               | -                | 11,010   | 10,20           |  |  |
| Obligations                           | 27,801                          | 52,438                         | 1,372           | 5,041            | 8,463    | n.a             |  |  |
| Checks paid d                         | 6,431                           | 15,251                         | 589             | 1,997            | 2,230    | P 2,33          |  |  |
| TREASURY GENERAL FUND C               |                                 |                                |                 |                  |          |                 |  |  |
| Program                               | 34,452                          | 71,343                         | _               | 11,057           | 16,464   | p 15,250        |  |  |
| Unobligated balance                   | 7,802                           | 22,479                         | -               |                  | -        | 10,20           |  |  |
| Obligations                           | 26,650                          | 48,869                         | 1,308           | 4,632            | 7,704    | n.a             |  |  |
| Checks paid by U. S.                  |                                 |                                |                 | .,               | .,       |                 |  |  |
| Treasury d                            | 6,081                           | 14,295                         | 569             | 1,847            | 2,101    | 2,20            |  |  |
| MUNITIONS PROD. & WAR CONSTRUC        | TION                            |                                |                 |                  |          |                 |  |  |
| Program                               | 37,027                          | 69,305                         | 369             | 10.505           | P 16,746 | P 14,802        |  |  |
| Unobligated balance                   | 7,597                           | 18,372                         | -               |                  | 10,710   | 11,00           |  |  |
| Obligations                           | 29,430                          | 50,933                         | 1,452           | 4,412            | P 7,487  | n.a.            |  |  |
| Value delivered and/or                |                                 |                                |                 | .,               |          |                 |  |  |
| in place e                            | 6,795                           | 14,750                         | 640             | 1,755            | P 2,015  | p 2,190         |  |  |
| Value not delivered nor               |                                 |                                |                 |                  |          | ~,              |  |  |
| in place                              | 22,635                          | 36,183                         | -               | -                | -        | -               |  |  |
| NON-MUNITIONS ITEMS, TOTAL            |                                 | - 1                            |                 |                  |          |                 |  |  |
| Program                               | 3,834                           | 11,264                         | 91              | 1,691            | P 472    | p 448           |  |  |
| Unobligated balance                   | 1,677                           | 5,663                          | -               | -,001            | -        |                 |  |  |
| Obligations                           | 2,157                           | 5,601                          | 152             | 681              | P 976    | n.a.            |  |  |
| Checks issued by agencies e           | 1,752                           | 3,823                          | 138             | 403              | P 410    | P 425           |  |  |

Table continued on page VII.

Graph appears on opposite page.

For footnotes see Page XII.