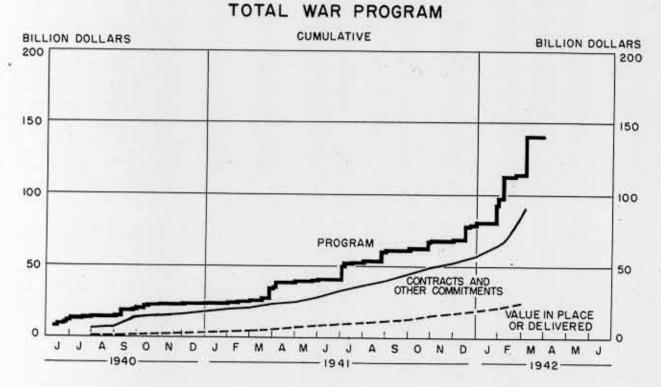

#### TOTAL WAR PROGRAM

BLANK PAGE

#### TOTAL UNITED STATES WAR PROGRAM

| FINANCIAL PROGRAM                     | Cum. 6/1                        | 1/40 to                        | Monthly         |                  |          |                 |  |  |
|---------------------------------------|---------------------------------|--------------------------------|-----------------|------------------|----------|-----------------|--|--|
| SUMMARY                               | End 1st<br>full year<br>6/30/41 | End of<br>December<br>12/31/41 | January<br>1941 | December<br>1941 |          | Februar<br>1942 |  |  |
| TOTAL WAR PROGRAM IN U.S. a           |                                 |                                | (Million        | dollars)         |          |                 |  |  |
| Program                               | 40,861                          | 80,569                         | 460             | 12,196           | p 17,218 | p 15,25         |  |  |
| Unobligated balance                   | 9,274                           |                                | _               | -                | - 1010   | 10,00           |  |  |
| Obligations<br>Value delivered and/or | 31,587                          | 56,534                         | 1,604           | 5,093            | p 8,463  | n.a             |  |  |
| in place                              | 8,547                           | 18,573                         | 778             | 2,158            | P 2,425  | P 2,61          |  |  |
| Checks paid d                         | 8,535                           |                                | 772             | 2,170            | 2,298    |                 |  |  |
| U. S. FINANCED PROGRAM b              |                                 |                                |                 |                  |          |                 |  |  |
| Program                               | 37,075                          | 76,473                         | 228             | 12,144           | 17,218   | p 15,25         |  |  |
| Unobligated balance                   | 9,274                           | 24,035                         | -               | -                | 11,010   | 10,20           |  |  |
| Obligations                           | 27,801                          | 52,438                         | 1,372           | 5,041            | 8,463    | n.a             |  |  |
| Checks paid d                         | 6,431                           | 15,251                         | 589             | 1,997            | 2,230    | P 2,33          |  |  |
| TREASURY GENERAL FUND C               |                                 |                                |                 |                  |          |                 |  |  |
| Program                               | 34,452                          | 71,343                         | _               | 11,057           | 16,464   | p 15,250        |  |  |
| Unobligated balance                   | 7,802                           | 22,479                         | -               |                  | -        | 10,20           |  |  |
| Obligations                           | 26,650                          | 48,869                         | 1,308           | 4,632            | 7,704    | n.a             |  |  |
| Checks paid by U. S.                  |                                 |                                |                 | .,               | .,       |                 |  |  |
| Treasury d                            | 6,081                           | 14,295                         | 569             | 1,847            | 2,101    | 2,20            |  |  |
| MUNITIONS PROD. & WAR CONSTRUC        | TION                            |                                |                 |                  |          |                 |  |  |
| Program                               | 37,027                          | 69,305                         | 369             | 10.505           | P 16,746 | P 14,802        |  |  |
| Unobligated balance                   | 7,597                           | 18,372                         | -               |                  | 10,710   | 11,00           |  |  |
| Obligations                           | 29,430                          | 50,933                         | 1,452           | 4,412            | P 7,487  | n.a.            |  |  |
| Value delivered and/or                |                                 |                                |                 | .,               |          |                 |  |  |
| in place e                            | 6,795                           | 14,750                         | 640             | 1,755            | P 2,015  | p 2,190         |  |  |
| Value not delivered nor               |                                 |                                |                 |                  |          | ~,              |  |  |
| in place                              | 22,635                          | 36,183                         | -               | -                | -        | -               |  |  |
| NON-MUNITIONS ITEMS, TOTAL            |                                 | - 1                            |                 |                  |          |                 |  |  |
| Program                               | 3,834                           | 11,264                         | 91              | 1,691            | P 472    | p 448           |  |  |
| Unobligated balance                   | 1,677                           | 5,663                          | -               | -,001            | -        |                 |  |  |
| Obligations                           | 2,157                           | 5,601                          | 152             | 681              | P 976    | n.a.            |  |  |
| Checks issued by agencies e           | 1,752                           | 3,823                          | 138             | 403              | P 410    | P 425           |  |  |

Table continued on page VII.

Graph appears on opposite page.

For footnotes see Page XII.