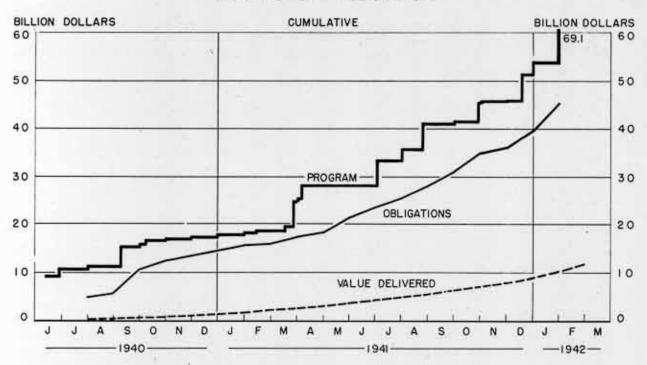

#### TOTAL UNITED STATES WAR PROGRAM

|                               | Cum. 6/11                       | /40 to                         |                  |                    | Monthly                                 |                 |
|-------------------------------|---------------------------------|--------------------------------|------------------|--------------------|-----------------------------------------|-----------------|
| FINANCIAL PROGRAM<br>SUMMARY  | End 1st<br>full year<br>6/30/41 | End of<br>December<br>12/31/41 | December<br>1940 | November<br>1941   | December<br>1941                        | January<br>1942 |
|                               |                                 |                                | (Million         | dollars)           |                                         |                 |
| TOTAL WAR PROGRAM IN U.S. &   |                                 | -                              | f                |                    |                                         |                 |
| Program                       | 40,861                          | P 80,539                       | 542              | 166                | P 12,166                                | p 12,61         |
| Unobligated balance           | 9,274                           | 24,035                         | -                |                    | -                                       | 20,02           |
| Obligations                   | 31,587                          | P 56,504                       | 1,622            | 1,822              | P 5,063                                 | n.s             |
| Value delivered and/or        | =170000ETT                      | CH 101 105 105                 | 777707           |                    | 100000000000000000000000000000000000000 |                 |
| in place                      | 8,547                           | 18,573                         | 817              | 1,795              | 2,158                                   | P 2,46          |
| Checks paid                   | 8,535                           | P 17,895                       | 671              | 1,611              | P 2,100                                 | n.a             |
| U. S. FINANCED PROGRAM b      |                                 |                                |                  |                    |                                         |                 |
| Program                       | 37,075                          | 76,473                         | 80               | 126                | 12,144                                  | P 12,61         |
| Unobligated balance           | 9,274                           | 24,035                         | _                | -                  | 20,21                                   | - 10,01         |
| Obligations                   | 27,801                          | 52,438                         | 1,160            | 1,782              | 5,041                                   | n.a             |
| Checks paidd                  | 6,431                           | P 15,251                       | 483              | 1,532              | P 1,997                                 | n.a             |
| TREASURY GENERAL FUND C       |                                 |                                | 100              |                    | N                                       |                 |
| Program                       | 34,452                          | 71,343                         | 0                | 131                | 11,057                                  | P 12,61         |
| Unobligated balance           | 7,802                           | 22,479                         |                  | 101                | 11,00                                   | - 10,01         |
| Obligations                   | 26,650                          | 48.869                         | 1,007            | 1,437              | 4,632                                   | n.a             |
| Checks paid by U. S.          |                                 |                                |                  |                    |                                         |                 |
| Treasury d                    | 6,081                           | 14,295                         | 470              | 1,437              | 1,847                                   | 2,10            |
| MUNITIONS PROD. & WAR CONSTRU | CTION                           |                                |                  | - 20               |                                         |                 |
| Program                       | 37,027                          | P 69,278                       | 534              | 195                | P 10,478                                | P 12.59         |
| Unobligated balance           | 7,597                           | P 18,372                       | -                | 150                | 10,410                                  | - 10,000        |
| Obligations                   | 29,430                          | P 50,906                       | 1,468            | 1,421              | P 4,385                                 | n.a             |
| Value delivered and/or        |                                 |                                |                  |                    | -,,,,,,                                 |                 |
| in place e                    | 6,795                           | 14,750                         | 695              | 1,435              | 1,755                                   | P 2,05          |
| Value not delivered nor       | S.1112-511                      |                                | 11000000         | 6 TOLET (\$100.00) | 276/5/0 (2000)                          |                 |
| in place                      | 22,635                          | p 36,156                       | :*:              | <del>)7</del>      |                                         |                 |
| NON-MUNITIONS ITEMS, TOTAL    |                                 |                                |                  |                    |                                         |                 |
| Program                       | 3,834                           | P 11.261                       | 8                | -29                | P 1,688                                 | P 2             |
| Unobligated balance           | 1,677                           | P 5,663                        | -                | ~                  | -,000                                   |                 |
| Obligations                   |                                 | P 5.598                        | 154              | 401                | P 678                                   | n.a.            |
| Checks issued by agencies     | 1,752                           | P 3.823                        | 122              |                    | P 403                                   | P 410           |

Table continued on page V. Graph appears on opposite page.

For footnotes see Page I.