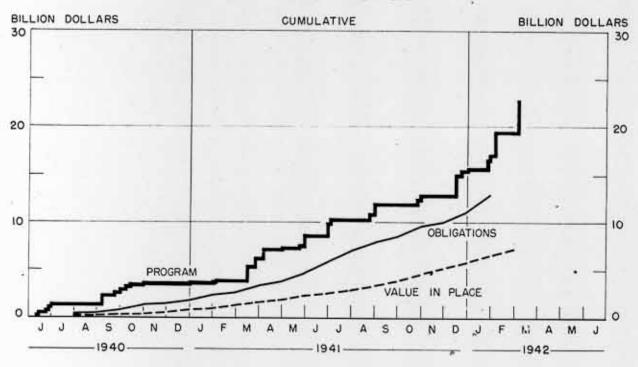

#### TOTAL UNITED STATES WAR PROGRAM

| FINANCIAL PROGRAM                     | Cum. 6/1                        | 1/40 to                        | Monthly         |                  |          |                 |  |  |
|---------------------------------------|---------------------------------|--------------------------------|-----------------|------------------|----------|-----------------|--|--|
| SUMMARY                               | End 1st<br>full year<br>6/30/41 | End of<br>December<br>12/31/41 | January<br>1941 | December<br>1941 |          | Februar<br>1942 |  |  |
| TOTAL WAR PROGRAM IN U.S. a           |                                 |                                | (Million        | dollars)         |          |                 |  |  |
| Program                               | 40,861                          | 80,569                         | 460             | 12,196           | p 17,218 | p 15,25         |  |  |
| Unobligated balance                   | 9,274                           |                                | _               | -                | - 1010   | 10,00           |  |  |
| Obligations<br>Value delivered and/or | 31,587                          | 56,534                         | 1,604           | 5,093            | p 8,463  | n.a             |  |  |
| in place                              | 8,547                           | 18,573                         | 778             | 2,158            | P 2,425  | P 2,61          |  |  |
| Checks paid d                         | 8,535                           |                                | 772             | 2,170            | 2,298    |                 |  |  |
| U. S. FINANCED PROGRAM b              |                                 |                                |                 |                  |          |                 |  |  |
| Program                               | 37,075                          | 76,473                         | 228             | 12,144           | 17,218   | p 15,25         |  |  |
| Unobligated balance                   | 9,274                           | 24,035                         | -               | -                | 11,010   | 10,20           |  |  |
| Obligations                           | 27,801                          | 52,438                         | 1,372           | 5,041            | 8,463    | n.a             |  |  |
| Checks paid d                         | 6,431                           | 15,251                         | 589             | 1,997            | 2,230    | P 2,33          |  |  |
| TREASURY GENERAL FUND C               |                                 |                                |                 |                  |          |                 |  |  |
| Program                               | 34,452                          | 71,343                         | _               | 11,057           | 16,464   | p 15,250        |  |  |
| Unobligated balance                   | 7,802                           | 22,479                         | -               |                  | -        | 10,20           |  |  |
| Obligations                           | 26,650                          | 48,869                         | 1,308           | 4,632            | 7,704    | n.a             |  |  |
| Checks paid by U. S.                  |                                 |                                |                 | .,               | .,       |                 |  |  |
| Treasury d                            | 6,081                           | 14,295                         | 569             | 1,847            | 2,101    | 2,20            |  |  |
| MUNITIONS PROD. & WAR CONSTRUC        | TION                            |                                |                 |                  |          |                 |  |  |
| Program                               | 37,027                          | 69,305                         | 369             | 10.505           | P 16,746 | P 14,802        |  |  |
| Unobligated balance                   | 7,597                           | 18,372                         | -               |                  | 10,710   | 11,00           |  |  |
| Obligations                           | 29,430                          | 50,933                         | 1,452           | 4,412            | P 7,487  | n.a.            |  |  |
| Value delivered and/or                |                                 |                                |                 | .,               |          |                 |  |  |
| in place e                            | 6,795                           | 14,750                         | 640             | 1,755            | P 2,015  | p 2,190         |  |  |
| Value not delivered nor               |                                 |                                |                 |                  |          | ~,              |  |  |
| in place                              | 22,635                          | 36,183                         | -               | -                | -        | -               |  |  |
| NON-MUNITIONS ITEMS, TOTAL            |                                 | - 1                            |                 |                  |          |                 |  |  |
| Program                               | 3,834                           | 11,264                         | 91              | 1,691            | P 472    | p 448           |  |  |
| Unobligated balance                   | 1,677                           | 5,663                          | -               | -,001            | -        |                 |  |  |
| Obligations                           | 2,157                           | 5,601                          | 152             | 681              | P 976    | n.a.            |  |  |
| Checks issued by agencies e           | 1,752                           | 3,823                          | 138             | 403              | P 410    | P 425           |  |  |

Table continued on page VII.

Graph appears on opposite page.

For footnotes see Page XII.