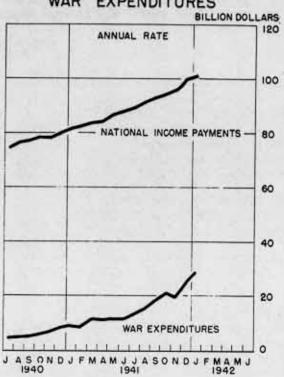

#### TOTAL UNITED STATES WAR PROGRAM

| FINANCIAL PROGRAM                     | Cum. 6/1                        | 1/40 to                        | Monthly         |                  |          |                 |  |  |
|---------------------------------------|---------------------------------|--------------------------------|-----------------|------------------|----------|-----------------|--|--|
| SUMMARY                               | End 1st<br>full year<br>6/30/41 | End of<br>December<br>12/31/41 | January<br>1941 | December<br>1941 |          | Februar<br>1942 |  |  |
| TOTAL WAR PROGRAM IN U.S. a           |                                 |                                | (Million        | dollars)         |          |                 |  |  |
| Program                               | 40,861                          | 80,569                         | 460             | 12,196           | p 17,218 | p 15,25         |  |  |
| Unobligated balance                   | 9,274                           |                                | _               | -                | - 1010   | 10,00           |  |  |
| Obligations<br>Value delivered and/or | 31,587                          | 56,534                         | 1,604           | 5,093            | p 8,463  | n.a             |  |  |
| in place                              | 8,547                           | 18,573                         | 778             | 2,158            | P 2,425  | P 2,61          |  |  |
| Checks paid d                         | 8,535                           |                                | 772             | 2,170            | 2,298    |                 |  |  |
| U. S. FINANCED PROGRAM b              |                                 |                                |                 |                  |          |                 |  |  |
| Program                               | 37,075                          | 76,473                         | 228             | 12,144           | 17,218   | p 15,25         |  |  |
| Unobligated balance                   | 9,274                           | 24,035                         | -               | -                | 11,010   | 10,20           |  |  |
| Obligations                           | 27,801                          | 52,438                         | 1,372           | 5,041            | 8,463    | n.a             |  |  |
| Checks paid d                         | 6,431                           | 15,251                         | 589             | 1,997            | 2,230    | P 2,33          |  |  |
| TREASURY GENERAL FUND C               |                                 |                                |                 |                  |          |                 |  |  |
| Program                               | 34,452                          | 71,343                         | _               | 11,057           | 16,464   | p 15,250        |  |  |
| Unobligated balance                   | 7,802                           | 22,479                         | -               |                  | -        | 10,20           |  |  |
| Obligations                           | 26,650                          | 48,869                         | 1,308           | 4,632            | 7,704    | n.a             |  |  |
| Checks paid by U. S.                  |                                 |                                |                 | .,               | .,       |                 |  |  |
| Treasury d                            | 6,081                           | 14,295                         | 569             | 1,847            | 2,101    | 2,20            |  |  |
| MUNITIONS PROD. & WAR CONSTRUC        | TION                            |                                |                 |                  |          |                 |  |  |
| Program                               | 37,027                          | 69,305                         | 369             | 10.505           | P 16,746 | P 14,802        |  |  |
| Unobligated balance                   | 7,597                           | 18,372                         | -               |                  | 10,710   | 11,00           |  |  |
| Obligations                           | 29,430                          | 50,933                         | 1,452           | 4,412            | P 7,487  | n.a.            |  |  |
| Value delivered and/or                |                                 |                                |                 | .,               |          |                 |  |  |
| in place e                            | 6,795                           | 14,750                         | 640             | 1,755            | P 2,015  | p 2,190         |  |  |
| Value not delivered nor               |                                 |                                |                 |                  |          | ~,              |  |  |
| in place                              | 22,635                          | 36,183                         | -               | -                | -        | -               |  |  |
| NON-MUNITIONS ITEMS, TOTAL            |                                 | - 1                            |                 |                  |          |                 |  |  |
| Program                               | 3,834                           | 11,264                         | 91              | 1,691            | P 472    | p 448           |  |  |
| Unobligated balance                   | 1,677                           | 5,663                          | -               | -,001            | -        |                 |  |  |
| Obligations                           | 2,157                           | 5,601                          | 152             | 681              | P 976    | n.a.            |  |  |
| Checks issued by agencies e           | 1,752                           | 3,823                          | 138             | 403              | P 410    | P 425           |  |  |

#### TOTAL UNITED STATES WAR PROGRAM

|                               | Cum. 6/11                       | /40 to                         |                  |                    | Monthly                                 |                 |
|-------------------------------|---------------------------------|--------------------------------|------------------|--------------------|-----------------------------------------|-----------------|
| FINANCIAL PROGRAM<br>SUMMARY  | End 1st<br>full year<br>6/30/41 | End of<br>December<br>12/31/41 | December<br>1940 | November<br>1941   | December<br>1941                        | January<br>1942 |
|                               |                                 |                                | (Million         | dollars)           |                                         |                 |
| TOTAL WAR PROGRAM IN U.S. &   |                                 | -                              | f                |                    |                                         |                 |
| Program                       | 40,861                          | P 80,539                       | 542              | 166                | P 12,166                                | p 12,61         |
| Unobligated balance           | 9,274                           | 24,035                         | -                |                    | -                                       | 20,02           |
| Obligations                   | 31,587                          | P 56,504                       | 1,622            | 1,822              | P 5,063                                 | n.s             |
| Value delivered and/or        | =170000ETT                      | CH 101 105 105                 | 777707           |                    | 100000000000000000000000000000000000000 |                 |
| in place                      | 8,547                           | 18,573                         | 817              | 1,795              | 2,158                                   | P 2,46          |
| Checks paid                   | 8,535                           | P 17,895                       | 671              | 1,611              | P 2,100                                 | n.a             |
| U. S. FINANCED PROGRAM b      |                                 |                                |                  |                    |                                         |                 |
| Program                       | 37,075                          | 76,473                         | 80               | 126                | 12,144                                  | P 12,61         |
| Unobligated balance           | 9,274                           | 24,035                         | _                | -                  | 20,21                                   | - 10,01         |
| Obligations                   | 27,801                          | 52,438                         | 1,160            | 1,782              | 5,041                                   | n.a             |
| Checks paidd                  | 6,431                           | P 15,251                       | 483              | 1,532              | P 1,997                                 | n.a             |
| TREASURY GENERAL FUND C       |                                 |                                | 100              |                    | N                                       |                 |
| Program                       | 34,452                          | 71,343                         | 0                | 131                | 11,057                                  | P 12,61         |
| Unobligated balance           | 7,802                           | 22,479                         |                  | 101                | 11,00                                   | - 10,01         |
| Obligations                   | 26,650                          | 48.869                         | 1,007            | 1,437              | 4,632                                   | n.a             |
| Checks paid by U. S.          |                                 |                                |                  |                    |                                         |                 |
| Treasury d                    | 6,081                           | 14,295                         | 470              | 1,437              | 1,847                                   | 2,10            |
| MUNITIONS PROD. & WAR CONSTRU | CTION                           |                                |                  | - 20               |                                         |                 |
| Program                       | 37,027                          | P 69,278                       | 534              | 195                | P 10,478                                | P 12.59         |
| Unobligated balance           | 7,597                           | P 18,372                       | -                | 150                | 10,410                                  | - 10,000        |
| Obligations                   | 29,430                          | P 50,906                       | 1,468            | 1,421              | P 4,385                                 | n.a             |
| Value delivered and/or        |                                 |                                |                  |                    | -,,,,,,                                 |                 |
| in place e                    | 6,795                           | 14,750                         | 695              | 1,435              | 1,755                                   | P 2,05          |
| Value not delivered nor       | S.1112-511                      |                                | 11000000         | 6 TOLET (\$100.00) | 276/5/0 (2000)                          |                 |
| in place                      | 22,635                          | p 36,156                       | :*:              | <del>)7</del>      |                                         |                 |
| NON-MUNITIONS ITEMS, TOTAL    |                                 |                                |                  |                    |                                         |                 |
| Program                       | 3,834                           | P 11.261                       | 8                | -29                | P 1,688                                 | P 2             |
| Unobligated balance           | 1,677                           | P 5,663                        | -                | ~                  | -,000                                   |                 |
| Obligations                   |                                 | P 5.598                        | 154              | 401                | P 678                                   | n.a.            |
| Checks issued by agencies     | 1,752                           | P 3.823                        | 122              |                    | P 403                                   | P 410           |