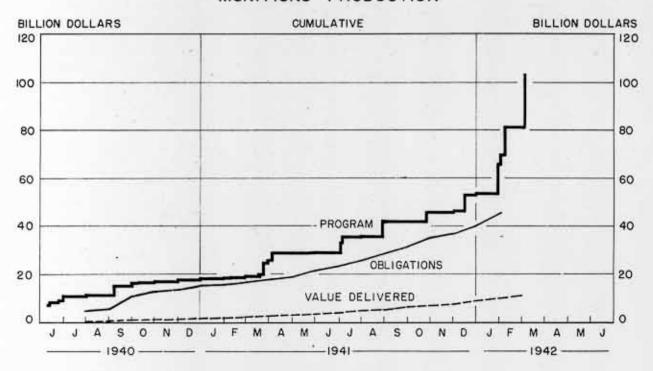

#### TOTAL UNITED STATES WAR PROGRAM

|                               | Cum. 6/1                        | 1/40 to                        | Monthly         |                  |                 |                  |  |
|-------------------------------|---------------------------------|--------------------------------|-----------------|------------------|-----------------|------------------|--|
| FINANCIAL PROGRAM             | End 1st<br>full year<br>6/30/41 | End of<br>December<br>12/31/41 | January<br>1941 | December<br>1941 | January<br>1942 | February<br>1942 |  |
|                               |                                 | 77744770                       |                 | dollars)         |                 |                  |  |
|                               |                                 | BREAKDO                        | MM OF MUN.      | ITIONS PRO       | DUCTION         | F                |  |
| MUNITIONS PRODUCTION, TOTAL   |                                 |                                |                 |                  |                 |                  |  |
| Program                       | 28,566                          | 53,738                         | 222             | 7,627            | P 15,380        | P 12,238         |  |
| Unobligated balance           | 4,901                           | 13,929                         | -               | .,               | 10,000          | 20,000           |  |
| Obligations                   | 23,665                          | 39,809                         | 1,003           | 3,327            | P 5,846         | n.a.             |  |
| Value delivered and/or in     | 20,000                          | 00,000                         | 2,000           | 0,00.            | 0,040           |                  |  |
| place •                       | 4,290                           | 8,940                          | 360             | 1,075            | P 1,315         | P 1,490          |  |
| Value not delivered nor in    | (A. ( ) (A. ( ) )               | -,                             | 7.77            | 2,0.0            | 2,020           |                  |  |
| place                         | 19,375                          | 30,869                         | ~               | -                | 2               |                  |  |
| AIRPLANES, PARTS & ACCESORIES |                                 |                                |                 |                  |                 |                  |  |
| Program                       | 8,582                           | 15,072                         | 81              | 1,788            | P 9,011         | P 4,377          |  |
| Obligations                   | 7,381                           | 13,298                         | 152             | 1,443            | P 429           | n.a.             |  |
| Value delivered               | 1,010                           | 2,265                          | 85              | 290              | P 345           | P 420            |  |
| ORDNANCE                      |                                 |                                |                 |                  |                 |                  |  |
| Program                       | 7,778                           | 17,488                         | 70              | 3,902            | P 1,581         | p 1,882          |  |
| Obligations                   | 5,418                           | 10,354                         | 200             | 610              | P 2,908         | n.a.             |  |
| Value delivered               | 700                             | 1,685                          | 45              | 250              | P 285           | p 315            |  |
| NAVAL SHIPS                   |                                 |                                | 2.1             |                  |                 |                  |  |
| Program                       | 6,796                           | 9,605                          | -               | 872              | 25              | P 5,483          |  |
| Obligations                   | 6,442                           | 7,930                          | 388             | 382              | 277             | n.a.             |  |
| Value delivered and/or in     |                                 |                                | 1               |                  |                 |                  |  |
| place                         | 810                             | 1,665                          | 65              | 200              | P 235           | P 270            |  |
| MERCHANT SHIPS                | 0.000                           |                                |                 |                  |                 |                  |  |
| Program                       | 1,442                           | 3,288                          | 7               | -54              | P 3,750         | P 47             |  |
| Obligations                   | 1,484                           | 2,381                          | 29              | 52               | P 1,606         | n.a.             |  |
| Value delivered and/or in     |                                 |                                |                 |                  |                 |                  |  |
| place                         | 240                             | 510                            | 20              | 70               | P 85            | P 100            |  |
| OTHER MUNITIONS AND SUPPLIES  |                                 |                                |                 |                  |                 |                  |  |
| Program                       | 3,968                           | 8,285                          | 64              | 1,119            | P 1,013         | P 449            |  |
| Obligations                   | 2,940                           | 5,846                          | 234             | 840              | P 626           | n.a.             |  |
| Value delivered               | 1,530                           | 2,815                          | 145             | 265              | P 365           | P 385            |  |

Table continued on page IX. Graph appears on opposite page.

For footnotes see Page XII.