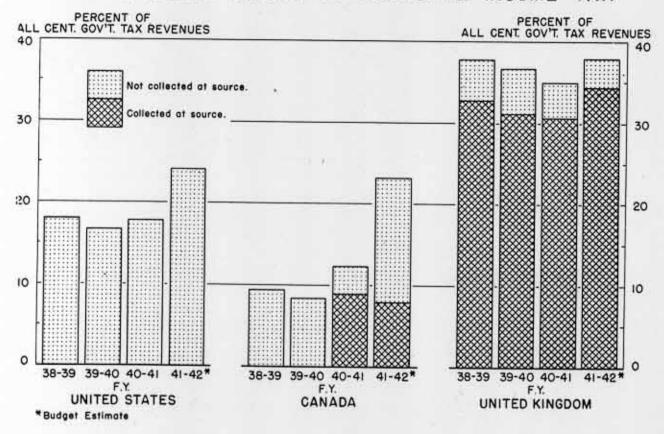

Canada and the United Kingdom. Even the Treasury proposals for 1942 would fall considerably short of the level of present British individual income taxes.

Each of these three great democracies obtains a substantial proportion of total central government tax receipts from the individual income tax, and under the exigencies of large scale armament programs both Canada and the United States are making greater proportionate use of this method of taxation. See Chart 1. In the United States the individual income tax yielded roughly 17-18 percent of total Federal tax receipts in the three fiscal years 1938-39 to 1940-41. Under the President's January Budget estimates for the fiscal year ending June

# CHART I - PROPORTION OF TOTAL CENTRAL GOVERNMENT TAX REVENUES RAISED BY INDIVIDUAL INCOME TAX



1942, the individual income tax will account for nearly one quarter of all Federal tax receipts. This proportion would be considerably increased in fiscal 1943 if last week's Treasury proposals should become law.

The Canadian income tax also now yields about one-quarter of the total Dominion Government tax revenues. However, the relative increase in Canada in the last few years has been much steeper, since in the immediate prewar years the individual income tax raised less than 10 percent of total central government revenues.

Even before the war the individual income tax in the United Kingdom was a source of nearly 40 percent of total central government revenues and this proportion has not significantly altered in the last four years. While the yield of the individual income tax has be