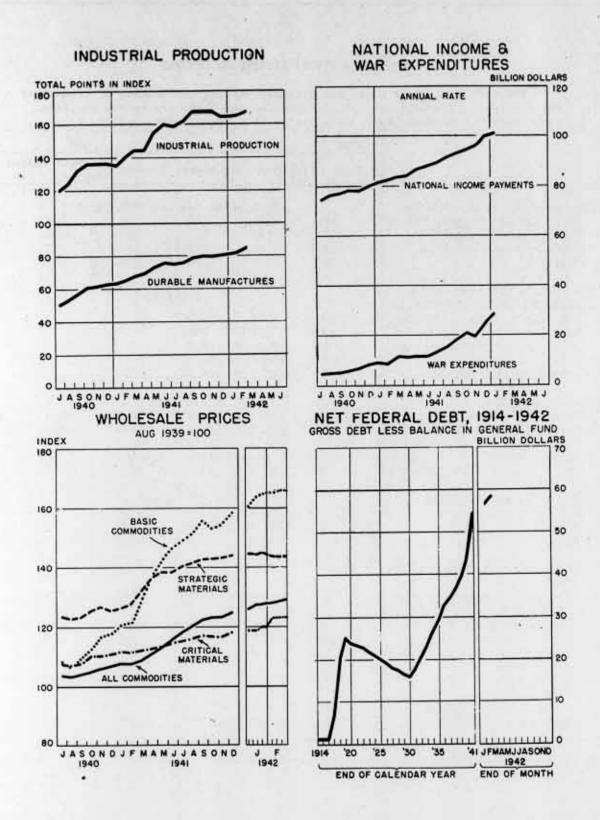

| 3,424      | 3,41             |

Graph appears on following page. P Preliminary data. Revised data. June 1940



| ECONOMIC | ACTIVITY | RELATED | TO THE | WAR |
|----------|----------|---------|--------|-----|
|----------|----------|---------|--------|-----|

| A                                        | 1940    |               | 1941