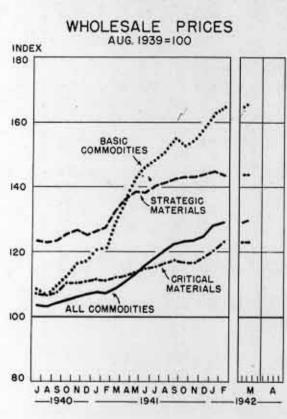

|                  |
| FEDERAL DEST                     |                 |               |                |            |                | 187              |
| Tet public debt                  | 41.6            | 43.9          | 56.8           | 58.5       |                |                  |
| aet puolio deot                  | -1.0            | 45.9          |                |            |                |                  |
| DEFENSE BOND SALES               |                 | 92            | 1,061          | n dollars) | 160            | 12               |

Graph appears on following page.

#### INDUSTRIAL PRODUCTION

# TOTAL POINTS IN INDEX 180 160 140 120 100 80 60 DURABLE MANUFACTURES 40 20 JASONDJFMAMJJASONDJFMAMJ 1940 1941

#### NATIONAL INCOME & WAR EXPENDITURES





#### NET FEDERAL DEBT, 1914-1942 GROSS DEBT LESS BALANCE IN GENERAL FUND



#### MUNITIONS PRODUCTION



|                                          | 1940                             | 1941      | 2         | 1942       |             |           |  |
|------------------------------------------|----------------------------------|-----------|-----------|------------|-------------|-----------|--|
|                                          | July                             | •         | *         | February   | Week Ending |           |  |
|                                          |                                  | January   | January   | Jeoruary   | March 7     | March 14  |  |
| EMPLOYMENT                               |                                  |           | (Thousand | worke